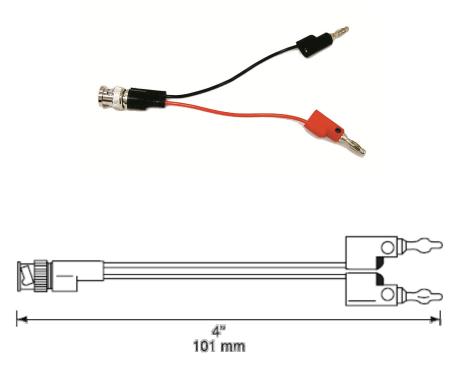

## BU-5120-A-4-0

(BNC Male Breakout to Stackable Single Banana Plugs)

Material:

BNC Male Connector: Tarnish-resistant, plated brass with gold-plated brass center contact

Banana Plugs: Premium 9-leaf, nickel plated beryllium copper springs, ABS housing

Wire: #20 Awg (41/36) tinned copper with 105°C PVC insulation

Rating: Hands free testing at 300 VRMS, 5 Amp

**RoHS Compliant** 

Mueller Electric Company 1208 Massillon Rd. Akron, OH Over 100 Years of Innovation www.muellerelectric.com