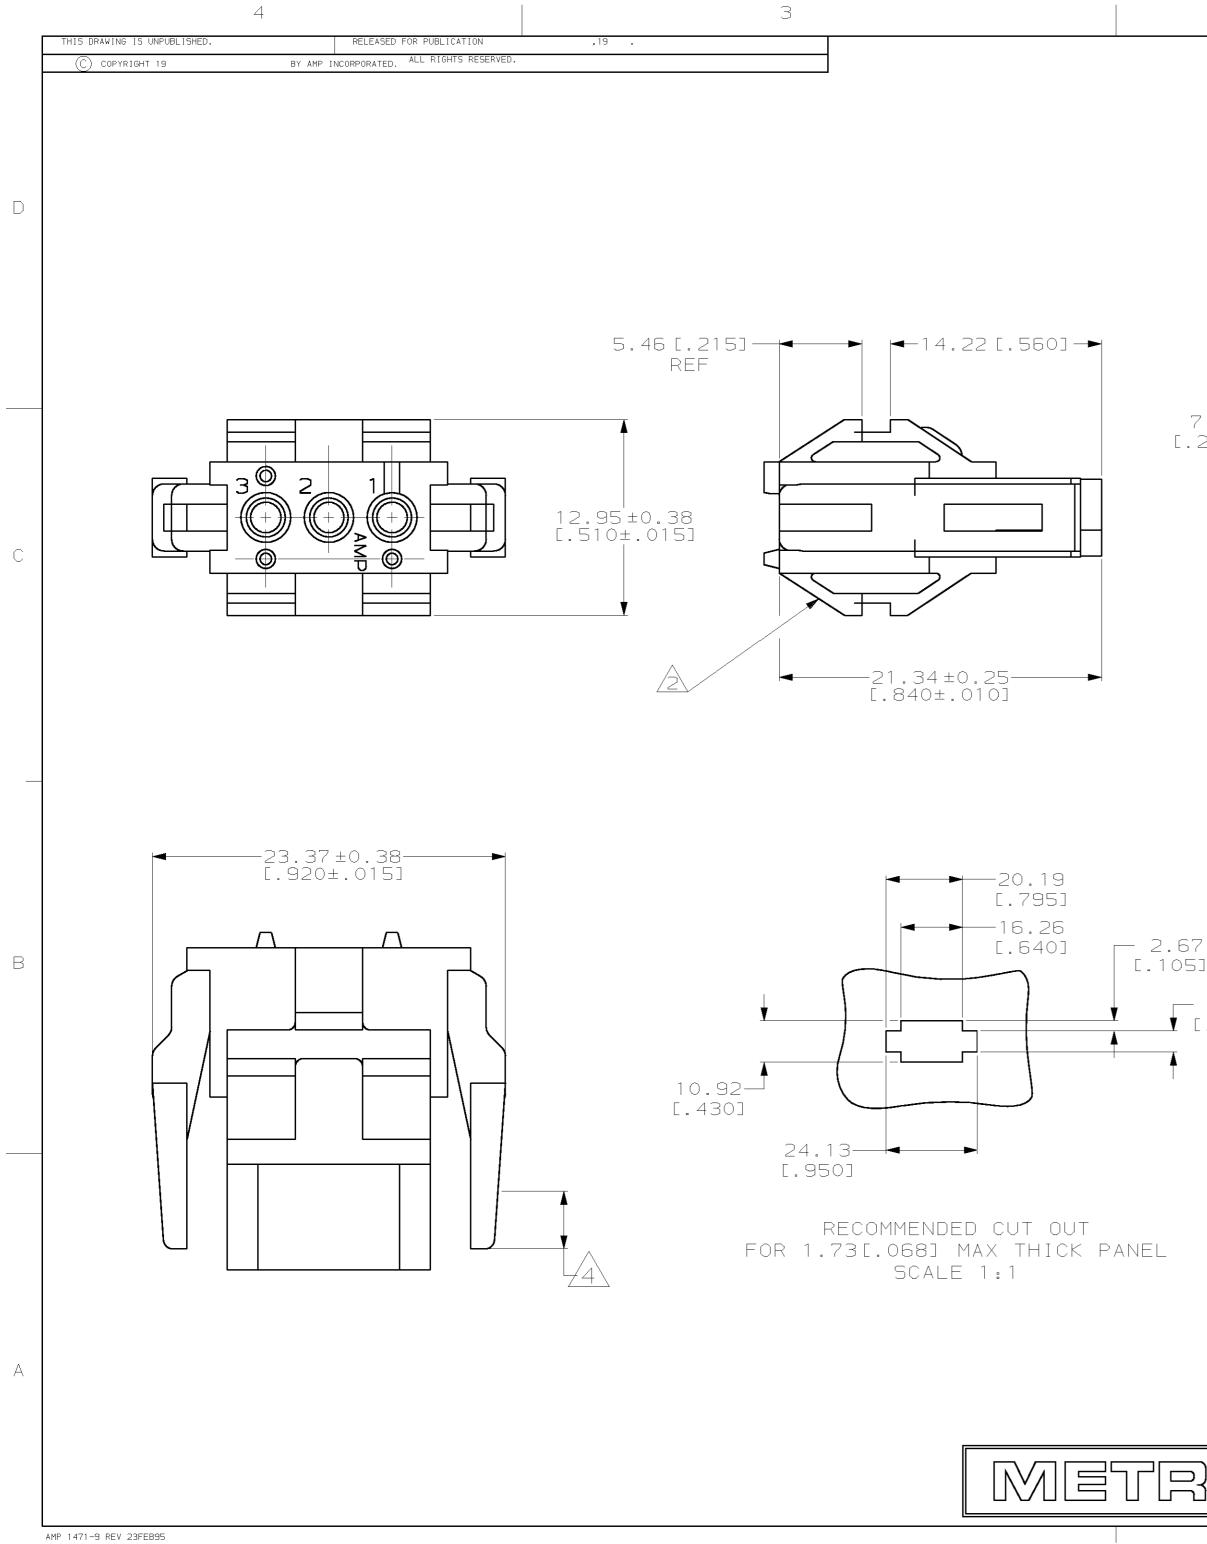

05-0CT-99 12:17:01 amp19538 /home/amp19538/edmmod

|                    | 2                                                                                                                                                                                                                                                                                                                                                                                                                                                                                                                                                                                                                                                                                                                                                                                                                                                                                                                                                                                                                                                                                                                                                                                                                                                                                                                                                                                                                                                                                                                                                                                                                                                                                                                                                                                                                                                                                                                                                                                                                                                                                                                                                                                                                                                                                                                                                                                                                                                                                                                                                |                          |                        |                                    |                                                                                                                                                           | 1                                                                                      |                                                                                        |          |
|--------------------|--------------------------------------------------------------------------------------------------------------------------------------------------------------------------------------------------------------------------------------------------------------------------------------------------------------------------------------------------------------------------------------------------------------------------------------------------------------------------------------------------------------------------------------------------------------------------------------------------------------------------------------------------------------------------------------------------------------------------------------------------------------------------------------------------------------------------------------------------------------------------------------------------------------------------------------------------------------------------------------------------------------------------------------------------------------------------------------------------------------------------------------------------------------------------------------------------------------------------------------------------------------------------------------------------------------------------------------------------------------------------------------------------------------------------------------------------------------------------------------------------------------------------------------------------------------------------------------------------------------------------------------------------------------------------------------------------------------------------------------------------------------------------------------------------------------------------------------------------------------------------------------------------------------------------------------------------------------------------------------------------------------------------------------------------------------------------------------------------------------------------------------------------------------------------------------------------------------------------------------------------------------------------------------------------------------------------------------------------------------------------------------------------------------------------------------------------------------------------------------------------------------------------------------------------|--------------------------|------------------------|------------------------------------|-----------------------------------------------------------------------------------------------------------------------------------------------------------|----------------------------------------------------------------------------------------|----------------------------------------------------------------------------------------|----------|
|                    |                                                                                                                                                                                                                                                                                                                                                                                                                                                                                                                                                                                                                                                                                                                                                                                                                                                                                                                                                                                                                                                                                                                                                                                                                                                                                                                                                                                                                                                                                                                                                                                                                                                                                                                                                                                                                                                                                                                                                                                                                                                                                                                                                                                                                                                                                                                                                                                                                                                                                                                                                  | CM 52                    | P LTR                  | REVISE                             | REVISIONS<br>DESCRIPTION                                                                                                                                  | 12-99                                                                                  | DATE DWN APVD<br>05-0CT-99 KW KC                                                       | -        |
|                    | <b>■</b> 13.46<br>[.530]                                                                                                                                                                                                                                                                                                                                                                                                                                                                                                                                                                                                                                                                                                                                                                                                                                                                                                                                                                                                                                                                                                                                                                                                                                                                                                                                                                                                                                                                                                                                                                                                                                                                                                                                                                                                                                                                                                                                                                                                                                                                                                                                                                                                                                                                                                                                                                                                                                                                                                                         |                          |                        | 1.                                 | MATES WITH HO<br>UL LOGO AND (<br>ON EITHER LA<br>SPEC 202-20,<br>AND 1-18839-3<br>OPTIONAL.<br>DIMENSIONS IN<br>INCHES.<br>NON-FILL PERN<br>FROM EDGE OF | DUSING 64<br>CSA LOGO<br>TCH SURFA<br>I.D. NO.<br>B. FROST I<br>N BRACKET<br>1ITTED UP | D508.<br>TO APPEAR<br>CE PER AMP<br>1–18838–3<br>BACKGROUND<br>S ARE IN<br>TO 3.8E.151 | D        |
| 7.37               |                                                                                                                                                                                                                                                                                                                                                                                                                                                                                                                                                                                                                                                                                                                                                                                                                                                                                                                                                                                                                                                                                                                                                                                                                                                                                                                                                                                                                                                                                                                                                                                                                                                                                                                                                                                                                                                                                                                                                                                                                                                                                                                                                                                                                                                                                                                                                                                                                                                                                                                                                  |                          |                        |                                    | 0.38[.015] TH                                                                                                                                             |                                                                                        |                                                                                        | С        |
| 57<br>5]<br>- 5 50 |                                                                                                                                                                                                                                                                                                                                                                                                                                                                                                                                                                                                                                                                                                                                                                                                                                                                                                                                                                                                                                                                                                                                                                                                                                                                                                                                                                                                                                                                                                                                                                                                                                                                                                                                                                                                                                                                                                                                                                                                                                                                                                                                                                                                                                                                                                                                                                                                                                                                                                                                                  |                          |                        |                                    |                                                                                                                                                           |                                                                                        |                                                                                        | ш 640518 |
| - 5.59<br>[.220]   | THIS DRAWING IS A CONTROLLED DOCU<br>DIMENSIONS:<br>mm LINCHESJ<br>0 PLC ±-<br>1 PLC ±-<br>2 PLC ±0.13C<br>3 PLC ±-<br>4 PLC ±-<br>4 PLC ±-<br>3 PLC ±-<br>4 | LESS<br>FIED:<br>PRODUCT | √ING<br>EDDICK<br>SPEC | 12-01-97<br>12-01-97<br>12-01-97 N | IAME HOUS                                                                                                                                                 | AMP Incorp<br>Harrisburg<br>ING, PL<br>MRII<br>OSITIO<br>DRAWING NO                    | g, pa 17105-3608<br>_UG<br>N                                                           |          |
|                    | MATERIAL NYLON, FINISH<br>UL 94V-O,NATURAL<br>(BRICK RED)                                                                                                                                                                                                                                                                                                                                                                                                                                                                                                                                                                                                                                                                                                                                                                                                                                                                                                                                                                                                                                                                                                                                                                                                                                                                                                                                                                                                                                                                                                                                                                                                                                                                                                                                                                                                                                                                                                                                                                                                                                                                                                                                                                                                                                                                                                                                                                                                                                                                                        | WEIGHT                   | –<br>Mer Dr <i>i</i>   | ,<br>Awing                         | A2 00779                                                                                                                                                  | <b>C=</b> 64051<br><sup>scale</sup> 4:1 she                                            |                                                                                        |          |