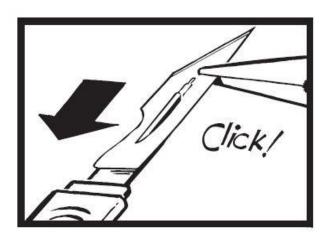

## Fitting a new blade:

Fully extend the handle's blade carrier using the side trigger.

Grip the blade with pliers avoiding contact with cutting edge. Slide the blade into position on blade carrier until the slot locates fully over blade stop and clicks into position.