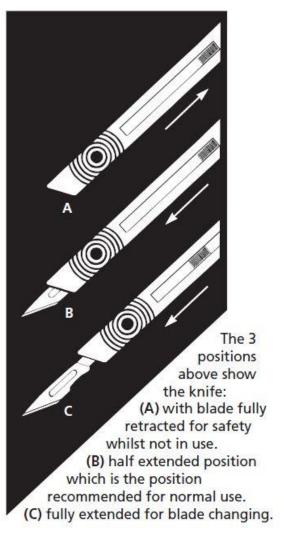

Retract the carrier back using the side trigger into the mid-usage position. When not in use retract the blade fully back into the handle for safety from sharps injury.