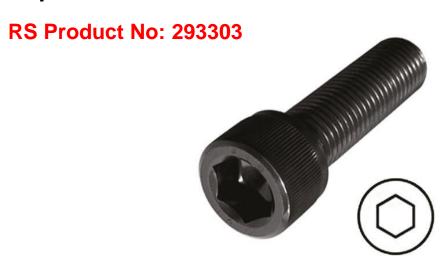

# High Tensile Steel Black Self-Colour Hexagon Socket Cap Head Screws: Metric Thread

Socket caps have a small cylindrical head with tall vertical sides giving them space saving advantages as well as greater tensile strength and they require less side room for wrenches.

- 12.9 grade heat treated high tensile alloy steel
- Threaded in accordance with Din 912 standard
- 1200 MPa maximum tensile strength\* compared to just 800 MPa for structural grade
   8.8 so can be used in high tensile applications
- 1100 yield strength\*\* compared to 640-660 MPa depending on the size of the screw for structural grade 8.8
- 970 MPa proof load\*\*\* compared to just 580-600 depending on the size of the screw for structural grade 8.8
- Used for applications with limited space in high tensile applications
- Suitable for use in many industrial applications and similarly medical, construction, electronic & domestic applications
- Requires a Hex key / Allen key