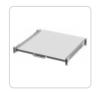

|          | For Use with<br>Enclosure | Usable Shelf<br>Dimensions |       |
|----------|---------------------------|----------------------------|-------|
| Part No. | Nominal Width x Depth     | Width                      | Depth |
| IPCSS76  | 700mm x 600mm             | 548                        | 406   |
| IPCSS78  | 700mm x 800mm             | 548                        | 607   |
| IPCSS86  | 800mm x 600mm             | 639                        | 406   |