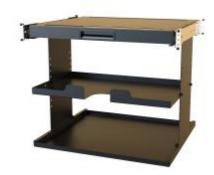

- Pull-out printer shelf with 3 levels for printer, paper feed and paper collection, finished in black
- Pull-out server shelf with handle for convenience, finished in white.
- Slides included.

|             | For Use with               |     | Usable Shelf<br>Dimensions |     |  |
|-------------|----------------------------|-----|----------------------------|-----|--|
| Part<br>No. | Enclosure Nominal<br>Width | н   | w                          | D   |  |
| IPCPS7      | 700mm                      | 311 | 548                        | 483 |  |
| IPCPS8      | 800mm                      | 311 | 637                        | 483 |  |