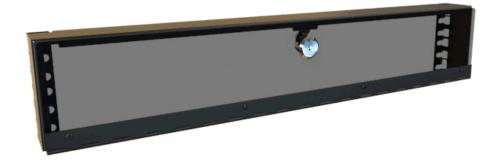

## **Hinged Clear Security Cover RMSC Series**

- · Constructed of 16-gauge steel.
- · Designed to fit standard 19" rails.
- Mounted over mounted rack equipment without equipment removal.
- The door is locking and includes a smoked acrylic window for visibility of equipment.
- Keeps unauthorized access from the front panel.
- Includes lock and one pair of keys.
- Finished in textured RAL9005 black powder paint.
- TAA-compliant for GSA Schedule purchases.
- · RoHS Compliant.
- · Manufactured in North America.