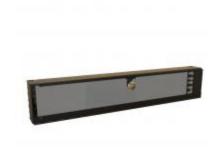

## **Hinged Clear Security Cover RMSC Series**

- · Constructed of 16-gauge steel.
- · Designed to fit standard 19" rails.
- Mounted over mounted rack equipment without equipment removal.
- The door is locking and includes a smoked acrylic window for visibility of equipment.
- Keeps unauthorized access from the front panel.
- Includes lock and one pair of keys.
- Finished in textured RAL9005 black powder paint.
- TAA-compliant for GSA Schedule purchases.
- · RoHS Compliant.
- · Manufactured in North America.