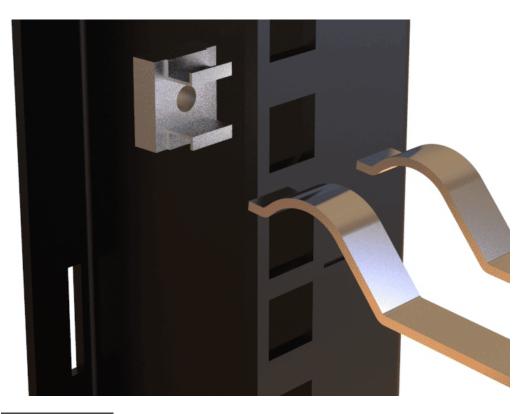

## **Features**

- A useful tool for easily installing cage nuts in square rail holes.
- Simply insert the cage nut's top lip into the square hole, insert the RCNIT, and pull the bottom cage nut lip into place.
- Installs square hole hardware more quickly and safely.
- Finished in black oxide.
- TAA-compliant for GSA Schedule purchases.
- RoHS Compliant.
- Manufactured in North America.