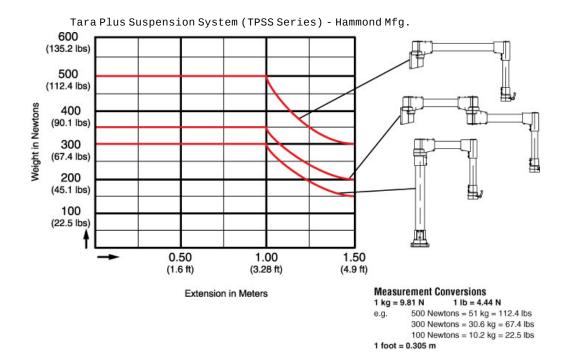

## **Application**

- Taraplus enclosure suspension systems are designed for light and medium loads.
- The strength of tube and cast fittings provide a highly flexible robust system.