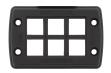

Inner locking frame, Length: 105 mm, Height: 11.5 mm, Colour: Black

| Article number | Article name    | GTIN (EAN)    | Packaging<br>unit |
|----------------|-----------------|---------------|-------------------|
| 28501.4        | KDS-IVR 6/10 BK | 4044211210779 | 10 ST             |

Inner locking frame, Length: 105 mm, Height: 11.5 mm, Colour: Black

| Article number | Article name    | GTIN (EAN)    | Packaging unit |
|----------------|-----------------|---------------|----------------|
| 28501.4        | KDS-IVR 6/10 BK | 4044211210779 | 10 ST          |