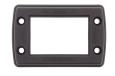

Inner locking frame, Length: 152 mm, Height: 11.5 mm, Colour: Black

| Article number | Article name     | GTIN (EAN)    | Packaging<br>unit |
|----------------|------------------|---------------|-------------------|
| 28505.4        | KDS-IVR 10/24 BK | 4044211210816 | 10 ST             |