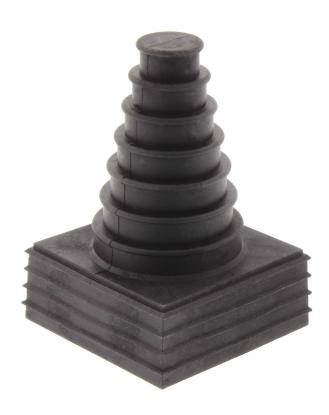

Seal, Mounting type: Plug in, Length x width: 42.8 mm, Max. cable diameter: 24 mm, IP 66, Colour: Black

**RAL:** 9005

## 28554.4 KDS-DEG/K 7-24 BK

| Technical data                   |                             |  |
|----------------------------------|-----------------------------|--|
| Dimensions                       |                             |  |
| Length                           | 42.8 mm                     |  |
| Width                            | 42.8 mm                     |  |
| Height                           | 62.7 mm                     |  |
| Materials                        |                             |  |
| Material                         | TPE                         |  |
| Flammability class UL 94         | НВ                          |  |
| Working temperature, min.        | -40 °C                      |  |
| Working temperature, max.        | 120 °C                      |  |
| Halogen-free                     | ✓                           |  |
| Silicone-free                    | ✓                           |  |
| UV-resistant                     | ✓                           |  |
| Further technical data           |                             |  |
| Mounting type                    | Plug in                     |  |
| Degree of protection             | IP66                        |  |
| Strain relief                    | ✓                           |  |
| Cable diameter, min.             | 7 mm                        |  |
| Cable diameter, max.             | 24 mm                       |  |
| NEMA Type                        | 1, 12, 4x (indoor use only) |  |
| Number of wires                  | 1                           |  |
| Environmental Product Compliance |                             |  |
| REACH Conform                    | yes                         |  |
| REACH Reference date             | 2022-06-10                  |  |
| REACH Candidate Substance Note   | No                          |  |
| RoHS Conform                     | yes                         |  |
|                                  |                             |  |