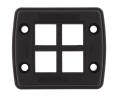

#### **Locking frame**

Inner locking frame, Length: 80 mm, Height: 11.5 mm, Colour: Black

| Article number | Article name   | GTIN (EAN)    | Packaging<br>unit |
|----------------|----------------|---------------|-------------------|
| 28507.4        | KDS-IVR 1-4 BK | 4044211210830 | 10 ST             |

Inner locking frame, Length: 80 mm, Height: 11.5 mm, Colour: Black

| Article number | Article name   | GTIN (EAN)    | Packaging<br>unit |
|----------------|----------------|---------------|-------------------|
| 28507.4        | KDS-IVR 1-4 BK | 4044211210830 | 10 ST             |