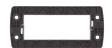

Seal, Mounting type: Plug in, Length x width: 42.8 mm, Max. cable diameter: 24 mm, IP 66, Colour: Black

**RAL:** 9005

## 28554.4 KDS-DEG/K 7-24 BK

| Technical data                   |                             |  |
|----------------------------------|-----------------------------|--|
| Dimensions                       |                             |  |
| Length                           | 42.8 mm                     |  |
| Width                            | 42.8 mm                     |  |
| Height                           | 62.7 mm                     |  |
| Materials                        |                             |  |
| Material                         | TPE                         |  |
| Flammability class UL 94         | НВ                          |  |
| Working temperature, min.        | -40 °C                      |  |
| Working temperature, max.        | 120 °C                      |  |
| Halogen-free                     | ✓                           |  |
| Silicone-free                    | ✓                           |  |
| UV-resistant                     | ✓                           |  |
| Further technical data           |                             |  |
| Mounting type                    | Plug in                     |  |
| Degree of protection             | IP66                        |  |
| Strain relief                    | ✓                           |  |
| Cable diameter, min.             | 7 mm                        |  |
| Cable diameter, max.             | 24 mm                       |  |
| NEMA Type                        | 1, 12, 4x (indoor use only) |  |
| Number of wires                  | 1                           |  |
| Environmental Product Compliance |                             |  |
| REACH Conform                    | yes                         |  |
| REACH Reference date             | 2022-06-10                  |  |
| REACH Candidate Substance Note   | No                          |  |
| RoHS Conform                     | yes                         |  |
|                                  |                             |  |