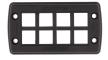

Inner locking frame, Length: 125 mm, Height: 11.5 mm, Colour: Black

| Article number | Article name    | GTIN (EAN)    | Packaging<br>unit |
|----------------|-----------------|---------------|-------------------|
| 28503.4        | KDS-IVR 8/16 BK | 4044211210793 | 10 ST             |