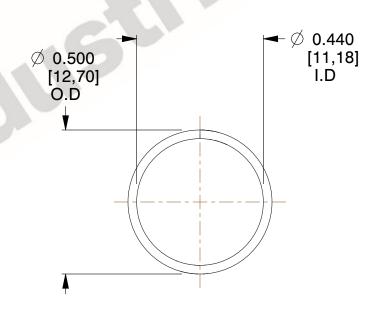

## **NOTES:**

1. Material: Music Wire 2. Finish: Glod Irridite

3. Ends: Closed

4. Total Coils: 10.000

5. Sugg. Max. Deflection: 0.390 (in) 6. Sugg. Max. Load: 2.300 (lbs)

7. All Drawing Dimensions are in Inches [mm]