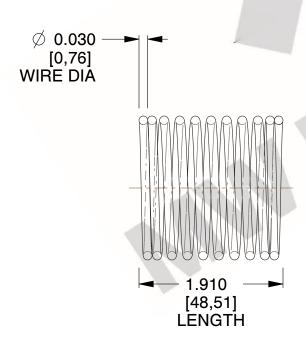

## **NOTES:**

1. Material: Music Wire 2. Finish: Glod Irridite

3. Ends: Closed

4. Total Coils: 10.000

5. Sugg. Max. Deflection: 0.390 (in) 6. Sugg. Max. Load: 2.300 (lbs)

7. All Drawing Dimensions are in Inches [mm]