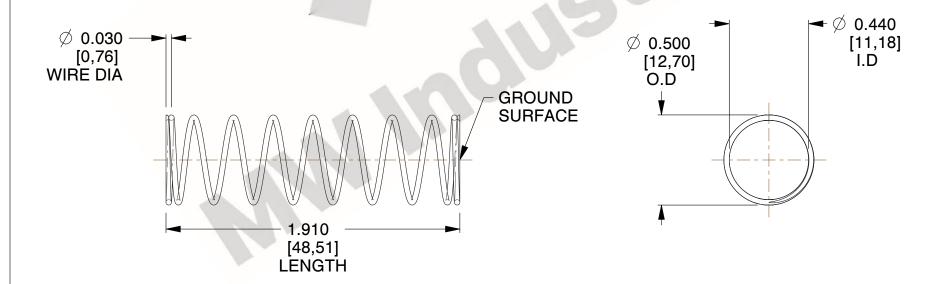

## **NOTES:**

1. Material : Spring Steel 2. Finish : Glod Irridite

3. Ends: Closed and Ground

4. Total Coils: 10.000

Sugg. Max. Deflection: 0.150 (in)
 Sugg. Max. Load: 2.300 (lbs)

7. All Drawing Dimensions are in Inches [mm]