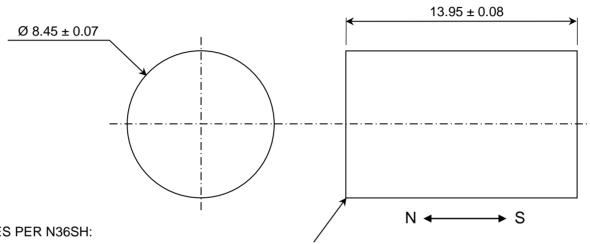

R(x2) 0.13-0.25

1. MAGNET PROPERTIES PER N36SH:

Br: 11,900-12,600 G Hc: 11,300-12,000 Oe Hci: ≥20,000 Oe BH<sub>(max)</sub>: 34-37 MGOe T max: 150° C (302° F)

2. NICKEL PLATED

3. MAGNETIZED THROUGH LENGTH

## Alliance LLC 1450 CLARK DRIVE, VALPARAISO, INDIANA 46385

DESCRIPTION: RARE EARTH ROD MAGNET

P/N: YB-106-1 SENSOR MAGNET

MATERIAL: NdFeB Dwg by: BT REV LEVEL: A

COATING: See Table Apr by: DV Apr. Dated: 03-14-2020