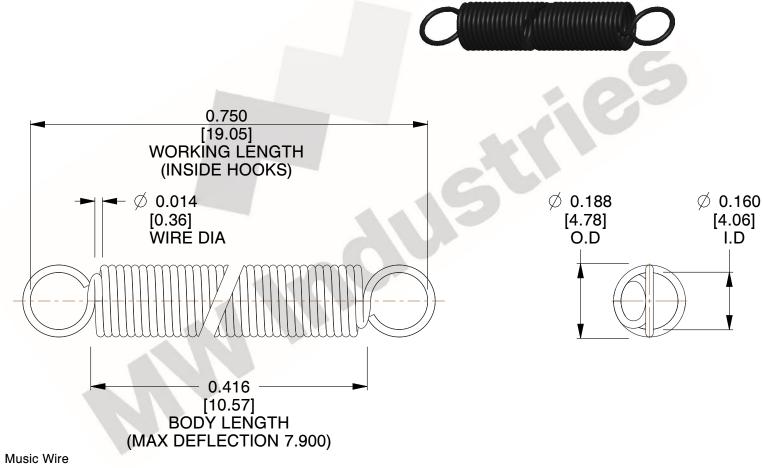

NOTES:

1. Material: Music Wire

2. Finish:

3. Sugg Max. Load: 0.550 (lbs) 4. Sugg Max. Deflection: 7.900 (in)

5. All Drawing Dimensions are in Inches [mm]

6. ("The coil count, body length, and end position is for reference only")