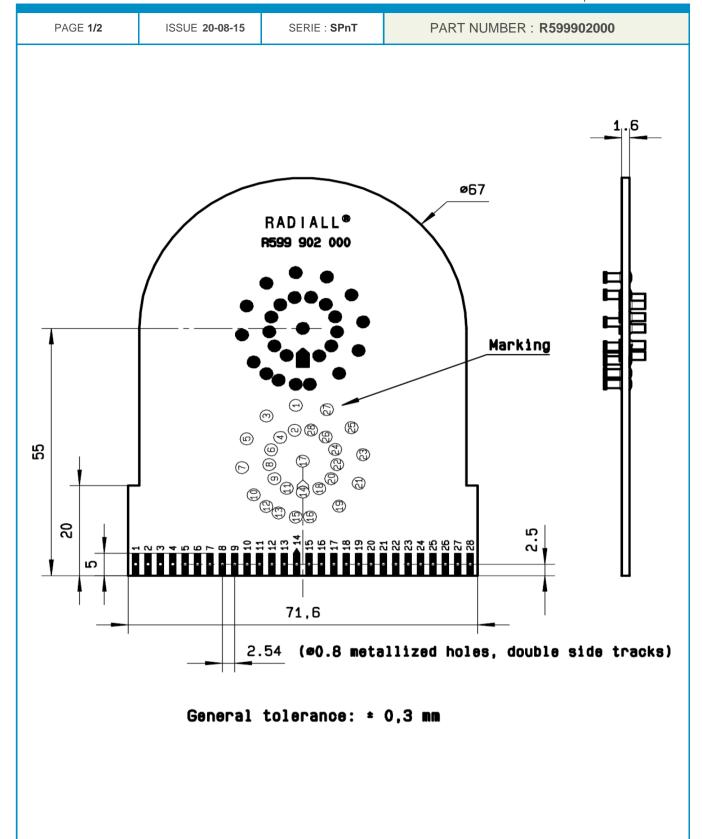

Printed circuit board Interface R573 & R574 RAMSES series

for SP11 to 12 positions

This document contains proprietary information and such information shall not be disclosed to any third party for any purpose whatsoever or used for manufacturing purposes without prior written agreement from Radiall. The data defined in this document are given as an indication, in the effort to improve our products; we reserve the right to make any changes judged necessary.