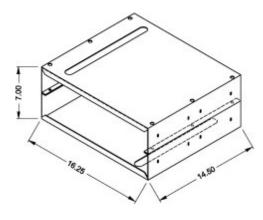

Low Printer Stand

**High Printer Stand** 

| Part No. | Description        | Height |
|----------|--------------------|--------|
| 2CLPS    | Low Printer Stand  | 7.00   |
| 2CHPS    | High Printer Stand | 12.25  |