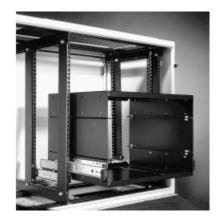

## Printer and Paper Stand S2CPS Series

- Provides convenient pullout access and support for printers in bases.
- Two versions available for high or low applications.
- Mounts onto Combination Rails (not included).
- Finished in textured black.
- Slides included.