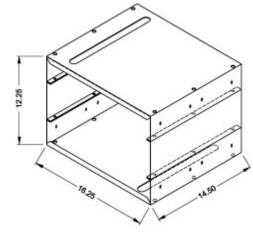

Low Printer Stand

**High Printer Stand** 

| Part No. | Description        | Height |
|----------|--------------------|--------|
| 2CLPS    | Low Printer Stand  | 7.00   |
| 2CHPS    | High Printer Stand | 12.25  |