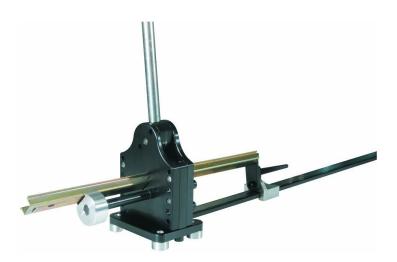

### Data sheet 3895.0 TS-PS eco

The TS-PS eco DIN rail cutter is a manual tool designed for cutting DIN TS 35 rails into shorter sections. The TS-PS eco has a quiet and quick cutting process which leaves no burrs on the rail. The result is a fine, straight cut that does not result in any bending of the rail. The tool can be attached to a work bench or mounted at a workstation.