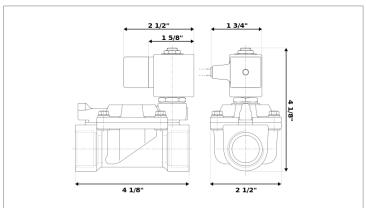

## **DKSV260**

Normally closed, pilot operated, 2-way solenoid valve with low lead brass body and 3/4" connections

| Valve                |                                       |  |
|----------------------|---------------------------------------|--|
| Pipe size:           | 3/4" NPT                              |  |
| Pressure:            | 3-230 psi                             |  |
| Flow coefficient:    | 9.8 Cv                                |  |
| Media temperature:   | 15-280 °F                             |  |
| Ambient temperature: | -5-140 °F                             |  |
| Suggested usage:     | Potable water                         |  |
| Operation:           | 2-way, normally closed solenoid valve |  |
| Mechanism:           | Pilot operated                        |  |
| Manual override:     | No                                    |  |
| Pipe gender:         | Female                                |  |
| Orifice size:        | 3/4"                                  |  |