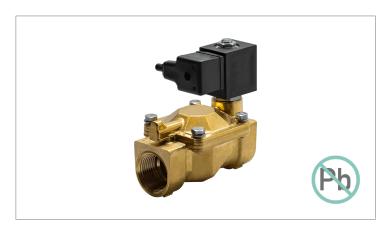

## **DKSV260**

Normally closed, pilot operated, 2-way solenoid valve with low lead brass body and 3/4" connections

| Valve                |                                       |  |
|----------------------|---------------------------------------|--|
| Pipe size:           | 3/4" NPT                              |  |
| Pressure:            | 3-230 psi                             |  |
| Flow coefficient:    | 9.8 Cv                                |  |
| Media temperature:   | 15-280 °F                             |  |
| Ambient temperature: | -5-140 °F                             |  |
| Suggested usage:     | Potable water                         |  |
| Operation:           | 2-way, normally closed solenoid valve |  |
| Mechanism:           | Pilot operated                        |  |
| Manual override:     | No                                    |  |
| Pipe gender:         | Female                                |  |
| Orifice size:        | 3/4"                                  |  |