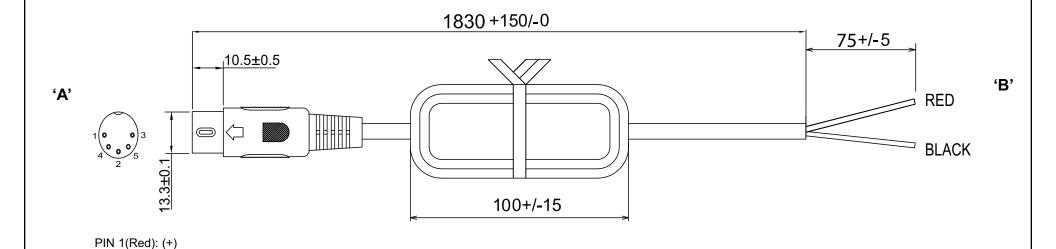

## **GENERAL SPECIFICATIONS:**

PIN 5(Black): (-) PIN 2,3,4: N/C

CABLE TYPE / SIZE:

UL2464, 22 AWGx2C, ROUND, PVC JACKET,

300V RATED

TEMPERATURE RATING: 60°C MIN.
CONDUCTOR COLORS: RED / BLACK
OVERALL LENGTH (L): 1830+150,-0 mm

END 'A' TERMINATION: 5 PIN MALE DIN PLUG

END 'B' TERMINATION: NO STRAIN RELIEF, REMOVE OUTER JACKET

APPROVALS CABLE: UL, CSA or cUL