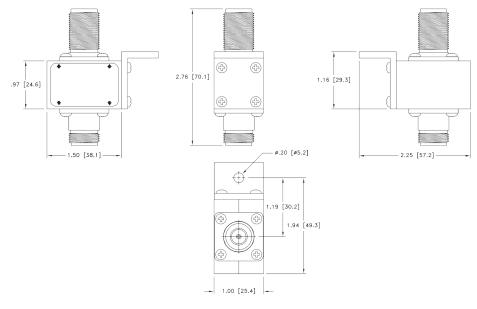

### **Technical Data**

| ٨                              | <b>Mount Type:</b><br>Bulkhead          |  |  |
|--------------------------------|-----------------------------------------|--|--|
| F                              | Protected Side Connector:<br>N Female   |  |  |
| Surge Side Connector: N Female |                                         |  |  |
| 1                              | Turn On Voltage:<br>600 VDC ± 20%       |  |  |
| F                              | RF Power:<br>VHF 375 W, UHF 125 to 50 W |  |  |

## **Mechanical Specifications**

| Model     | Frequency<br>Range | VSWR                            | Insertion<br>Loss | Operating<br>Temperature |
|-----------|--------------------|---------------------------------|-------------------|--------------------------|
| PCT-BWS07 | 1.5-1000 MHz       | ≤ 1.1:1<br>over frequency range | ≤ 0.1 dB          | -45°C to 85°C            |