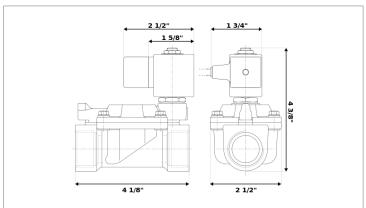

## **DKSV281**

Normally closed, pilot operated, 2-way solenoid valve with low lead brass body and 1" connections

| Valve                |                                       |  |  |
|----------------------|---------------------------------------|--|--|
| Pipe size:           | 1" NPT                                |  |  |
| Pressure:            | 3-230 psi                             |  |  |
| Flow coefficient:    | 13 Cv                                 |  |  |
| Media temperature:   | 15-280 °F                             |  |  |
| Ambient temperature: | -5-140 °F                             |  |  |
| Suggested usage:     | Potable water                         |  |  |
| Operation:           | 2-way, normally closed solenoid valve |  |  |
| Mechanism:           | Pilot operated                        |  |  |
| Manual override:     | No                                    |  |  |
| Pipe gender:         | Female                                |  |  |
| Orifice size:        | 1"                                    |  |  |