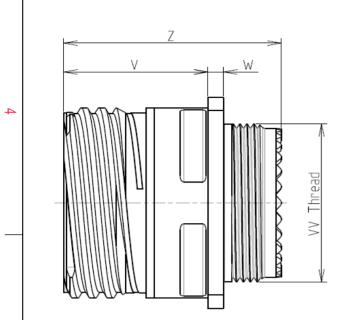

8D 0

G

25

S

19

Ρ

F

| Connector dimension |               |  |  |
|---------------------|---------------|--|--|
| Dim                 | Nominal       |  |  |
| Р                   | 3.91±0.2      |  |  |
| PP                  | 6.15±0.2      |  |  |
| R1                  | 38.1          |  |  |
| R2                  | 34.93         |  |  |
| S                   | 46±0.3        |  |  |
| V                   | 20.07+0/-1.25 |  |  |
| W                   | 2.1/3.2       |  |  |
| Z                   | 31.5 Max      |  |  |
| VV THREAD           | M37x1-6g      |  |  |