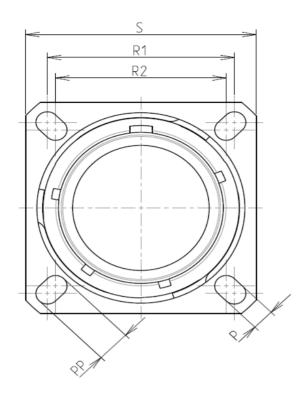

8D 0

G

25

S

19

Ρ

F

| Connector dimension |               |  |  |
|---------------------|---------------|--|--|
| Dim                 | Nominal       |  |  |
| Р                   | 3.91±0.2      |  |  |
| PP                  | 6.15±0.2      |  |  |
| R1                  | 38.1          |  |  |
| R2                  | 34.93         |  |  |
| S                   | 46±0.3        |  |  |
| V                   | 20.07+0/-1.25 |  |  |
| W                   | 2.1/3.2       |  |  |
| Z                   | 31.5 Max      |  |  |
| VV THREAD           | M37x1-6g      |  |  |