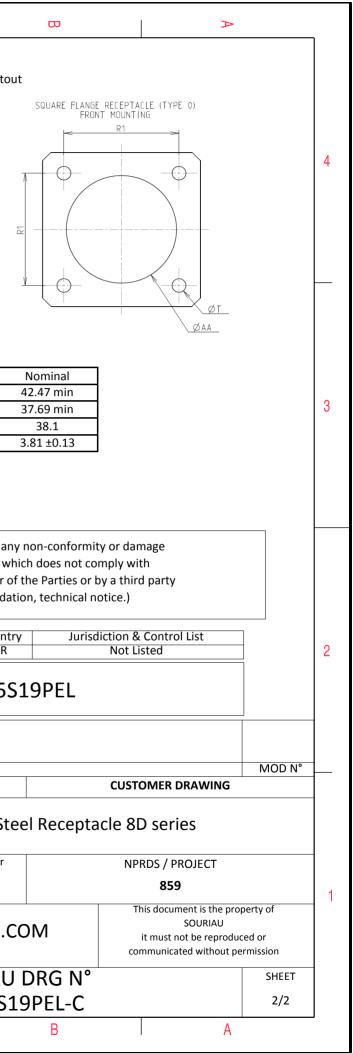

8D 0

G

25

S

19

Ρ

F

| Connector dimension |               |  |  |
|---------------------|---------------|--|--|
| Dim                 | Nominal       |  |  |
| Р                   | 3.91±0.2      |  |  |
| PP                  | 6.15±0.2      |  |  |
| R1                  | 38.1          |  |  |
| R2                  | 34.93         |  |  |
| S                   | 46±0.3        |  |  |
| V                   | 20.07+0/-1.25 |  |  |
| W                   | 2.1/3.2       |  |  |
| Z                   | 31.5 Max      |  |  |
| VV THREAD           | M37x1-6g      |  |  |