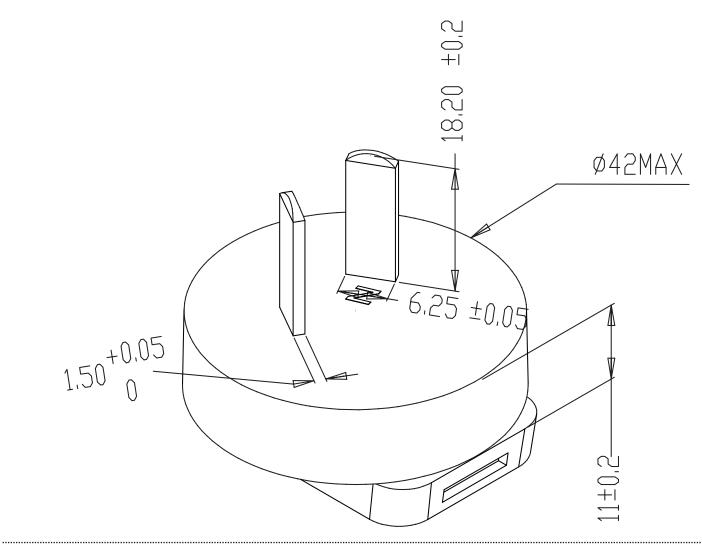

## MODEL: SMI-AR-1 | DESCRIPTION: ARGENTINA BLADE

## FEATURES

- level VI efficiency
- Argentina interchangeable blade
- compatible with SMI6 series



## ROHS MECHANICAL DRAWING

units: mm



## **REVISION HISTORY**

| rev. | description     | date       |
|------|-----------------|------------|
| 1.0  | initial release | 12/21/2015 |

The revision history provided is for informational purposes only and is believed to be accurate.



.....

Headquarters 20050 SW 112th Ave. Tualatin, OR 97062 800.275.4899

Fax 503.612.2383 cui.com techsupport@cui.com

CUI offers a one (1) year limited warranty. Complete warranty information is listed on our website.

.....

CUI reserves the right to make changes to the product at any time without notice. Information provided by CUI is believed to be accurate and reliable. However, no responsibility is assumed by CUI for its use, nor for any infringements of patents or other rights of third parties which may result from its use.

.....

CUI pro