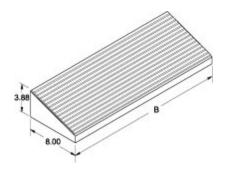

| RAL 7035 Light<br>Gray | Stainless<br>Steel |       |
|------------------------|--------------------|-------|
| Part No.               | Part No.           | В     |
| 2CLF24                 | 2CSF24             | 24.00 |
| 2CLF36                 | 2CSF36             | 36.00 |
| 2CLF48                 | 2CSF48             | 48.00 |
| 2CLF60                 | 2CSF60             | 60.00 |