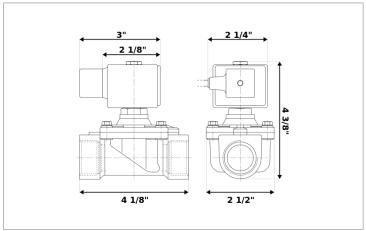

## **DKSV179**

Normally closed, direct lift, 2-way solenoid valve with brass body and 1" connections

| Valve                |                                       |  |
|----------------------|---------------------------------------|--|
| Pipe size:           | 1" NPT                                |  |
| Pressure:            | 0-85 psi                              |  |
| Flow coefficient:    | 8.4 Cv                                |  |
| Media temperature:   | 15-195 °F                             |  |
| Ambient temperature: | -5-140 °F                             |  |
| Suggested usage:     | Air, inert gas, water                 |  |
| Operation:           | 2-way, normally closed solenoid valve |  |
| Mechanism:           | Direct lift                           |  |
| Manual override:     | No                                    |  |
| Pipe gender:         | Female                                |  |
| Orifice size:        | 1"                                    |  |
| Vacuum rating:       | 0.001 Torr                            |  |