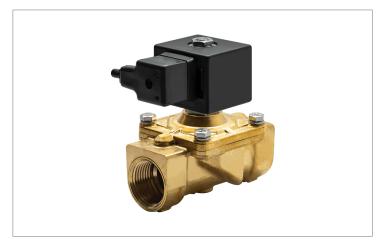

## **DKSV179**

Normally closed, direct lift, 2-way solenoid valve with brass body and 1" connections

| Valve                |                                       |  |
|----------------------|---------------------------------------|--|
| Pipe size:           | 1" NPT                                |  |
| Pressure:            | 0-85 psi                              |  |
| Flow coefficient:    | 8.4 Cv                                |  |
| Media temperature:   | 15-195 °F                             |  |
| Ambient temperature: | -5-140 °F                             |  |
| Suggested usage:     | Air, inert gas, water                 |  |
| Operation:           | 2-way, normally closed solenoid valve |  |
| Mechanism:           | Direct lift                           |  |
| Manual override:     | No                                    |  |
| Pipe gender:         | Female                                |  |
| Orifice size:        | 1"                                    |  |
| Vacuum rating:       | 0.001 Torr                            |  |