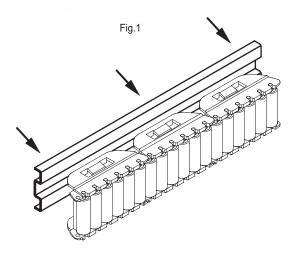

### FEATURES AND APPLICATIONS

 $\mathsf{PRA}\text{-}\mathsf{GLB}$  profile is used for  $\mathsf{GLB}\text{-}1$  and  $\mathsf{GLB}\text{-}2$  side guides assembly (Fig.1).

Supplied in bars not drilled of 3 meters length, to allow the drilling during the assembly.