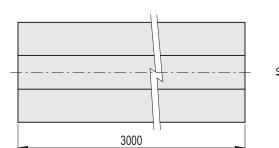

### FEATURES AND APPLICATIONS

 $\mathsf{PRA}\text{-}\mathsf{GLB}$  profile is used for  $\mathsf{GLB}\text{-}1$  and  $\mathsf{GLB}\text{-}2$  side guides assembly (Fig.1).

Supplied in bars not drilled of 3 meters length, to allow the drilling during the assembly.

#### ACCESSORIES ON REQUEST

- MPG-P: assembly pin.
- MPG-V: zinc-plated steel hammer head screw. (see GLA-1).

| Code   | Description     | ۵'۵  |
|--------|-----------------|------|
| 419181 | PRA-GLB-40-3000 | 2020 |