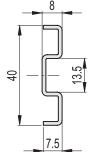

### FEATURES AND APPLICATIONS

 $\mathsf{PRA}\text{-}\mathsf{GLB}$  profile is used for  $\mathsf{GLB}\text{-}1$  and  $\mathsf{GLB}\text{-}2$  side guides assembly (Fig.1).

Supplied in bars not drilled of 3 meters length, to allow the drilling during the assembly.