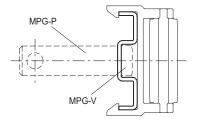

#### ACCESSORIES ON REQUEST

- MPG-P: assembly pin.
- MPG-V: zinc-plated steel hammer head screw. (see GLA-1).

| Code   | Description     | ۵'۵  |
|--------|-----------------|------|
| 419181 | PRA-GLB-40-3000 | 2020 |