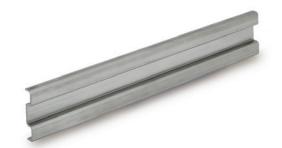

# Profile for GLB side guides

Stainless steel

### MATERIAL

AISI 304 stainless steel

### FEATURES AND APPLICATIONS

 $\mathsf{PRA}\text{-}\mathsf{GLB}$  profile is used for  $\mathsf{GLB}\text{-}1$  and  $\mathsf{GLB}\text{-}2$  side guides assembly (Fig.1).

Supplied in bars not drilled of 3 meters length, to allow the drilling during the assembly.