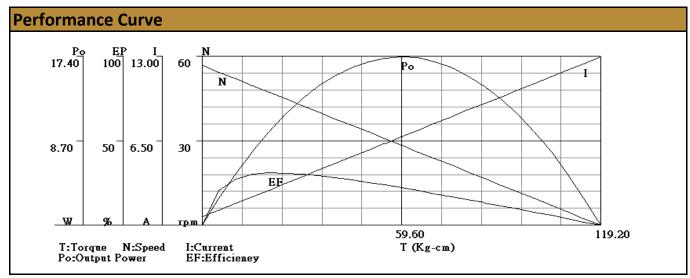

| No-Load Speed:   | 57 rpm (+/- 10%) |
|------------------|------------------|
| No-Load Current: | < 1A             |
| Stall Torque:    | 119 kg.cm        |
| Max. Power:      | 17.3 W           |
| Max. Effiicency: | 31%              |