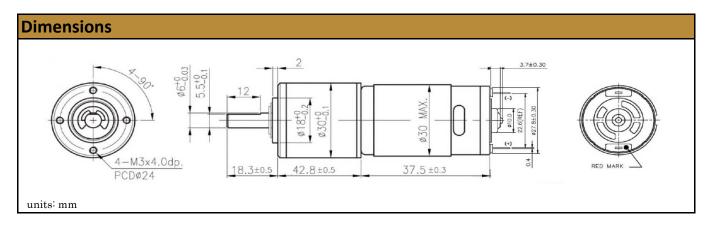

Our Planetary Gear Motors are an inline solution providing excellent torque output at various speeds. They are best for intermittent duty operation. With endless performance combinations, we have a fully tailored gear motor solution for you.