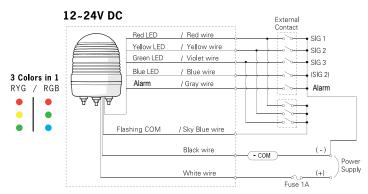

(500VDC mega)                            |       |  |
| Ambient Temperature    |         | -20~40°C                                                |       |  |
| Storage Temperature    |         | -40~70°C                                                |       |  |
| Ambient Humidity       |         | 45~85% RH                                               |       |  |
| Degree of Protection   |         | IP65                                                    |       |  |
| Recommended Wire Size  |         | UL1007/22AWG                                            |       |  |
| Weight                 |         | 270g                                                    |       |  |

#### **Dimensions** unit: mm



### MS86 Pole Mounting Option MAM-DS31 Dimensions



## **Wiring Diagram**



See page 19 - 21 for mounting options and accessories

## **Feature settings**