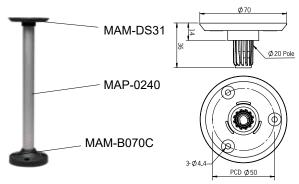

| 100 MΩ minimum (500VDC mega)                            |       |  |
| Ambient Temperature    |         | -20~40°C                                                |       |  |
| Storage Temperature    |         | -40~70°C                                                |       |  |
| Ambient Humidity       |         | 45~85% RH                                               |       |  |
| Degree of Protection   |         | IP65                                                    |       |  |
| Recommended Wire Size  |         | UL1007/22AWG                                            |       |  |
| Weight                 |         | 270g                                                    |       |  |

#### **Dimensions** unit: mm



### MS86 Pole Mounting Option MAM-DS31 Dimensions



## **Wiring Diagram**



See page 19 - 21 for mounting options and accessories

## **Feature settings**