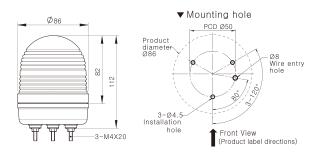

|       |  |
| Insulation Resistance  |         | 100 MΩ minimum (500VDC mega)                            |       |  |
| Ambient Temperature    |         | -20~40°C                                                |       |  |
| Storage Temperature    |         | -40~70°C                                                |       |  |
| Ambient Humidity       |         | 45~85% RH                                               |       |  |
| Degree of Protection   |         | IP65                                                    |       |  |
| Recommended Wire Size  |         | UL1007/22AWG                                            |       |  |
| Weight                 |         | 270g                                                    |       |  |

#### **Dimensions** unit: mm



### MS86 Pole Mounting Option MAM-DS31 Dimensions



## **Wiring Diagram**



See page 19 - 21 for mounting options and accessories

## **Feature settings**