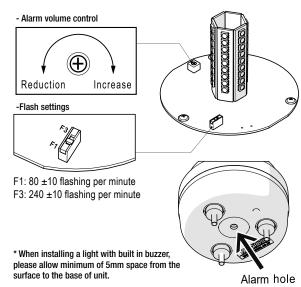

# **MS86M Series**

Ø86mm 3 color in 1 High Intensity LED Signal Lights

- 3 color in 1 LED Modular Component
- High brightness LED light
- Adjustable Sound level 10 ~ 100dB
- Flashing cycles: 2 patterns (selectable by a switch)

## **Specifications**

| opoomoutic             |         | 1                                                       |       |  |
|------------------------|---------|---------------------------------------------------------|-------|--|
| Lighting type          |         | Steady+Flashing w/Audible Alarm                         |       |  |
| Power Supply           |         | 12~24VAC/DC 90~240VAC                                   |       |  |
| Current<br>Consumption | LED     | 0.6A                                                    | 0.08A |  |
|                        | w/Alarm | 0.76A                                                   | 0.23A |  |
| Flash Rate             |         | F1: 80 ±10 flashes/minute<br>F3: 240 ±10 flashes/minute |       |  |
| Alarm Sound Level      |         | 10-100 ±5dB at 1m: Volume adjustable                    |       |  |
| Vibration              |         | 0.75mm at 10~55Hz                                       |       |  |
| Insulation Resistance  |         | 100 MΩ minimum (500VDC mega)                            |       |  |
| Ambient Temperature    |         | -20~40°C                                                |       |  |
| Storage Temperature    |         | -40~70°C                                                |       |  |
| Ambient Humidity       |         | 45~85% RH                                               |       |  |
| Degree of Protection   |         | IP65                                                    |       |  |
| Recommended Wire Size  |         | UL1007/22AWG                                            |       |  |
| Weight                 |         | 270g                                                    |       |  |

## **Feature settings**