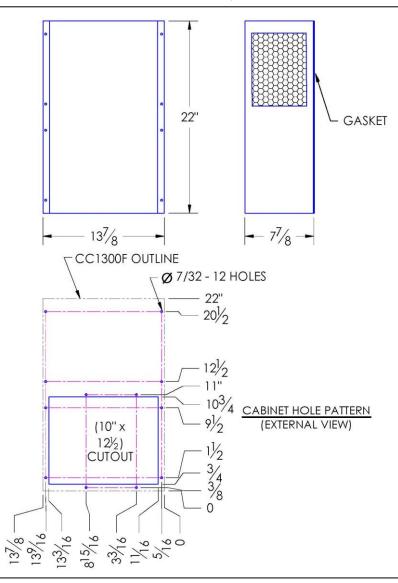

## CC1300F STAINLESS STEEL NEMA 4X COMPACT CABINET COOLER AIR-TO-AIR FLUSH-MOUNT MODEL

Rating Amps @ 20°C ΔT **Current Draw** Fan **Dimensions-Inches** BTU / hr Model at 115 volts AC Size  $(H \times W \times D)$ Weight CC1300F,SS 5,100 22 x 13-7/8 x 7-7/8 40 lbs 0.6 2 x 6"

## **SPECIFICATIONS**

- 1. For NEMA 4X environments and corrosion resistant applications.
- CC1300F Rated cooling: 1,500 Watts at 20°C ∆T (75.0 W/°C, mounted to an uninsulated 72" X 36" X 24" Cabinet)
- 3. Designed for surface mounting on outside of cabinet.
- 4. Housing is Type 304 Stainless Steel. (316 SS is special order.)
- Equipped with mounting gasket to maintain the NEMA 4X integrity of your cabinet.
- 6. Available with VAC (115 & 230) and VDC (12, 24, & 48) fans.
- 7. Vertical mounting (as shown) is standard. Call for horizontal applications.
- 8. Optional: inlet air-filter kit available upon request.
- 9. For design, quote, and sizing assistance: call (866) 936-6736.