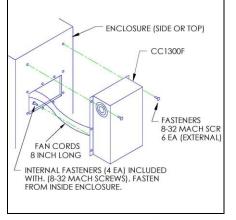

## **SPECIFICATIONS**

- 1. For NEMA 4X environments and corrosion resistant applications.
- CC1300F Rated cooling: 1,500 Watts at 20°C ∆T (75.0 W/°C, mounted to an uninsulated 72" X 36" X 24" Cabinet)
- 3. Designed for surface mounting on outside of cabinet.
- 4. Housing is Type 304 Stainless Steel. (316 SS is special order.)
- Equipped with mounting gasket to maintain the NEMA 4X integrity of your cabinet.
- 6. Available with VAC (115 & 230) and VDC (12, 24, & 48) fans.
- 7. Vertical mounting (as shown) is standard. Call for horizontal applications.
- 8. Optional: inlet air-filter kit available upon request.
- 9. For design, quote, and sizing assistance: call (866) 936-6736.

NOREM 1010 O Brien Drive Menio Park, CA 94025 650 322 9500 norenproducts.com

CC1300F STAINLESS STEEL NEMA 4X

CCS-PBD-7.2.2-883375-B