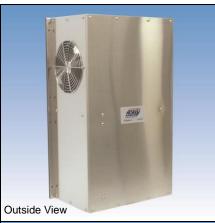

## **SPECIFICATIONS**

- 1. For NEMA 4X environments and corrosion resistant applications.
- CC1300F Rated cooling: 1,500 Watts at 20°C ∆T (75.0 W/°C, mounted to an uninsulated 72" X 36" X 24" Cabinet)
- 3. Designed for surface mounting on outside of cabinet.
- 4. Housing is Type 304 Stainless Steel. (316 SS is special order.)
- Equipped with mounting gasket to maintain the NEMA 4X integrity of your cabinet.
- 6. Available with VAC (115 & 230) and VDC (12, 24, & 48) fans.
- 7. Vertical mounting (as shown) is standard. Call for horizontal applications.
- 8. Optional: inlet air-filter kit available upon request.
- 9. For design, quote, and sizing assistance: call (866) 936-6736.