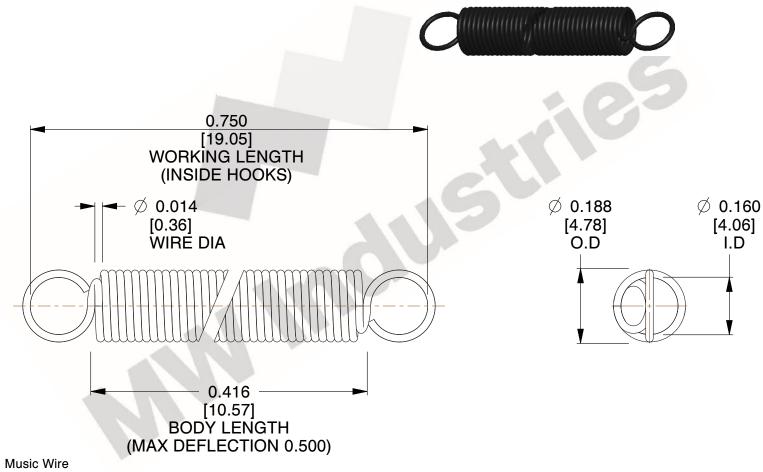

NOTES:

1. Material: Music Wire

2. Finish:

3. Sugg Max. Load: 0.550 (lbs) 4. Sugg Max. Deflection: 0.500 (in)

5. All Drawing Dimensions are in Inches [mm]

6. Coil Coun

This file and any associated information and specifications are provided for reference and evaluation purposes only, and is subject to change without notice. MW Industries makes no representations, warranties or guarantees as to the appropriateness, accuracy, completeness, or suitability for any purpose, of the file, information or specifications. You are solely responsible for the use of the file, information or specifications.

SCALE 3.000 COMPONENT **SPRINGS** UNIT **ZZ3-11** INCH [mm] SHEET **EXTENSION SPRINGS** 1 of 1