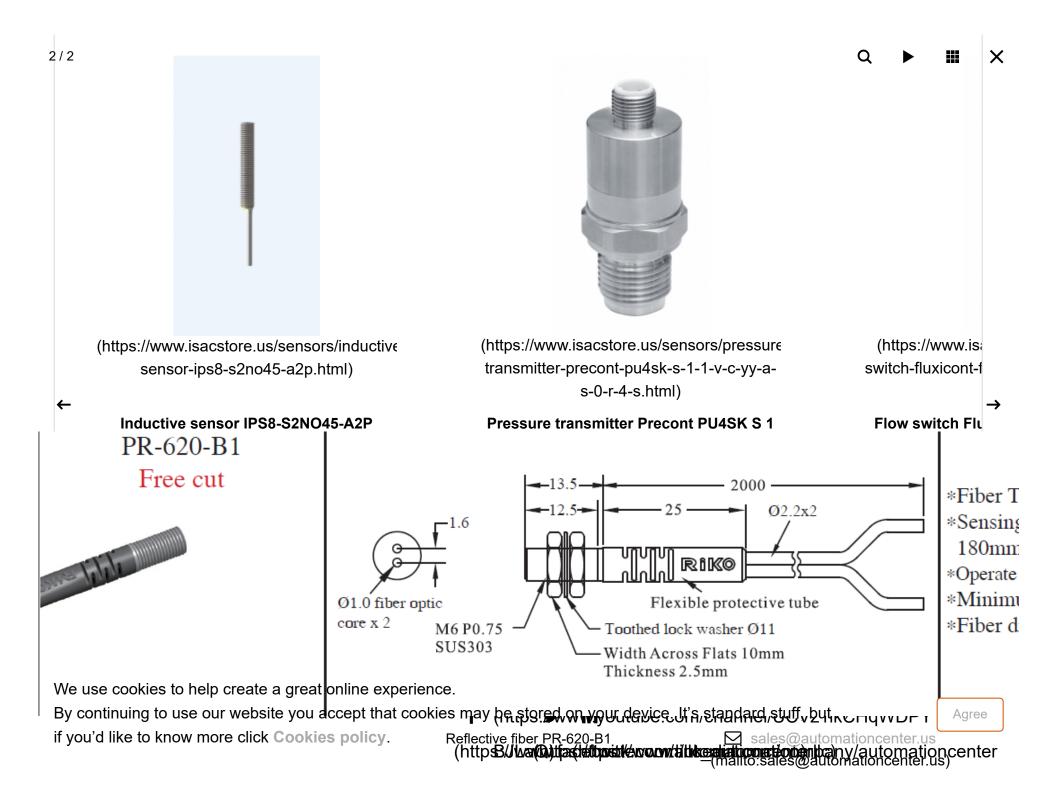

Home / (https://www.isacstore.us/) Sensors / (https://www.isacstore.us/sensors) Reflective fiber PR-620-B1

# **RiKO** (https://www.isacstore.us/products/riko) Reflective fiber PR-620-B1







### Privacy policy

Q ▶ III X

### My Shop

---- labota dimini

Abous us (https://www.isacstore.us/abous-us)

Terms and Conditions

(https://www.isacstore.us/terms-and-conditions)

Privacy Policy (https://www.isacstore.us/privacypolicy)

Cookies Policy (https://www.isacstore.us/cookies-policy)

Contact (https://www.isacstore.us/contact)

## PR-620-B1 Free cut

### Customers

Help (https://www.isacstore.us/help) How to Buy (https://www.isacstore.us/how-tobuy) Delivery Information

(https://www.isacstore.us/delivery)

Payment Methods (https://www.isacstore.us/payment-methods) Return Policy (https://www.isacstore.us/returnpolicy)

### **Company Data**

#### **AUTOMATION CENTER LLC**

21650 WEST 11 MILE ROAD, SUITE 100, City SOUTHFIELD, State MICHIGAN, 48076 USA



We use cookies to help cre