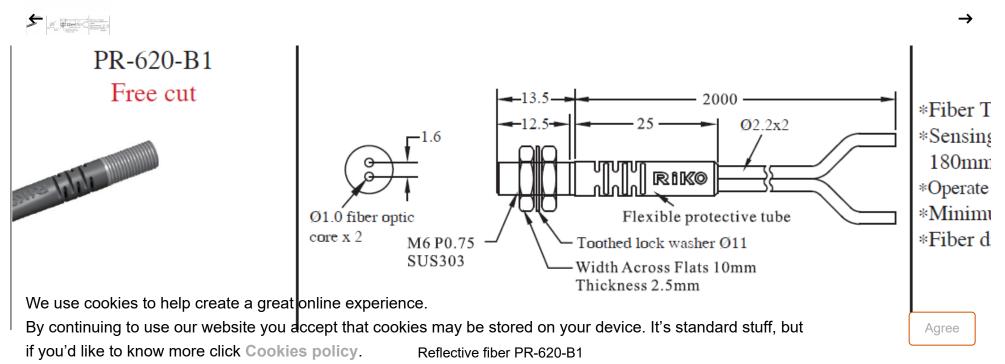

Home / (https://www.isacstore.us/) Sensors / (https://www.isacstore.us/sensors) Reflective fiber PR-620-B1

# **RiKO** (https://www.isacstore.us/products/riko) Reflective fiber PR-620-B1







### Privacy policy

Q ▶ III X

### My Shop

---- labota dimini

Abous us (https://www.isacstore.us/abous-us)

Terms and Conditions

(https://www.isacstore.us/terms-and-conditions)

Privacy Policy (https://www.isacstore.us/privacypolicy)

Cookies Policy (https://www.isacstore.us/cookies-policy)

Contact (https://www.isacstore.us/contact)

## PR-620-B1 Free cut

### Customers

Help (https://www.isacstore.us/help) How to Buy (https://www.isacstore.us/how-tobuy) Delivery Information

(https://www.isacstore.us/delivery)

Payment Methods (https://www.isacstore.us/payment-methods) Return Policy (https://www.isacstore.us/returnpolicy)

### **Company Data**

#### **AUTOMATION CENTER LLC**

21650 WEST 11 MILE ROAD, SUITE 100, City SOUTHFIELD, State MICHIGAN, 48076 USA



We use cookies to help