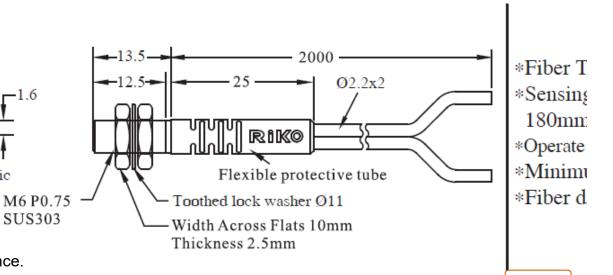

# **RiKO** (https://www.isacstore.us/products/riko) Reflective fiber PR-620-B1

## PR-620-B1 Free cut

Ø1.0 fiber optic

core x 2

 $\rightarrow$ 

Agree