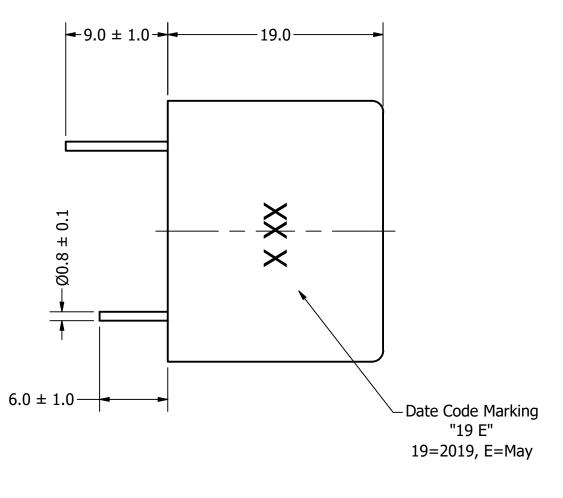

## Top View

## Side View

## **Bottom View**

| Items                     | Specifications | Conditions                                            |                                                  |                                                |            |          |  |  |
|---------------------------|----------------|-------------------------------------------------------|--------------------------------------------------|------------------------------------------------|------------|----------|--|--|
| Min. Sound Pressure Level | 90             | dB (@ 10cm)                                           |                                                  |                                                |            |          |  |  |
| Tone                      | Single         |                                                       |                                                  |                                                |            |          |  |  |
| Resonant Frequency        | 3,300          | Hz                                                    |                                                  |                                                |            |          |  |  |
| Rated Voltage             | 220            | VAC                                                   | REVISION HISTORY                                 |                                                |            |          |  |  |
| Voltage Range             | 30 ~ 264       | VAC                                                   | REV                                              | DESCRIPTION                                    | DATE       | APPROVED |  |  |
| Max. Rated Current        | 5              | mA                                                    |                                                  | Released from Engineering                      | 10/21/2013 | J.S.     |  |  |
| Storage Temperature       | -30 ~ +70      | °C                                                    | 1                                                | Updated drawing template, pin length tolerance | 5/21/2019  | C.E.     |  |  |
| Operating Temperature     | -20 ~ +60      | °C NOTES                                              |                                                  |                                                |            |          |  |  |
| Connection Method         | PC Pins        | 1) All dimensions are in mm unless otherwise noted    |                                                  |                                                |            |          |  |  |
| Mount Type                | Thru Hole      | 2) All tolerances are ± 0.5 mm unless otherwise noted |                                                  |                                                |            |          |  |  |
| Housing Material          | ABS            | 3) All parts meet RoHS                                |                                                  |                                                |            |          |  |  |
| Weight                    | 8              | g                                                     | g 4) Subject to change or redrawn without notice |                                                |            |          |  |  |