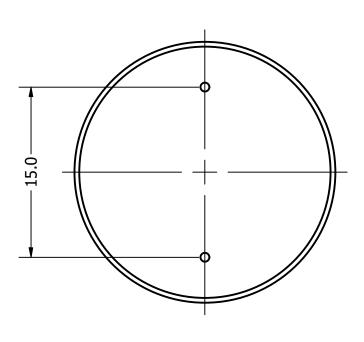

|         | 1        |             |
|------------------------------|---------|----------|-------------|
| Part Number:                 |         | DRAWN    | F /20 /2010 |
| TDDDDD                       | 3220-1  | CJ       | 5/20/2019   |
| IP2333                       |         | CHECKED  | 5/21/2019   |
|                              |         | C.H.     | 3/21/2013   |
| Description: Piezo Indicator |         | APPROVED | F/21/2010   |
| Piezo In                     | uicatoi | C.E.     | 5/21/2019   |

This document contains data proprietary to DB Unlimited. Any use or reproduction, in any form, without prior written permission of DB Unlimited is prohibited. All terms and conditions can be found at www.dbunlimitedco.com

## Top View

## Ø23.0

## Side View



## **Bottom View**



| Items                     | Specifications | Conditions                                            |                                                  |                                                |            |          |  |  |
|---------------------------|----------------|-------------------------------------------------------|--------------------------------------------------|------------------------------------------------|------------|----------|--|--|
| Min. Sound Pressure Level | 90             | dB (@ 10cm)                                           |                                                  |                                                |            |          |  |  |
| Tone                      | Single         |