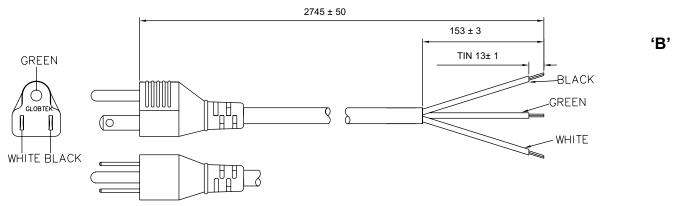

OVERALL LENGTH (L): 2745 + 50 mm CABLE OUTER DIAMETER: 7.8 ± 0.1 mm END 'A' PLUG; **NEMA 5-15P** 

END 'B' SEE TERMINATION TABLE

APPROVALS PLUG: UL, CSA or cUL APPROVALS CABLE: UL. CSA or cUL

## **CONDUCTOR TERMINATION TABLE:**

| Wire    | Color | ROJ <u>+</u> 3 mm | STRIP <u>+</u> 1mm | TERMINATION       |  |  |
|---------|-------|-------------------|--------------------|-------------------|--|--|
| NEUTRAL | WHITE | 153               | 13                 | STRIPPED & TINNED |  |  |
| LINE    | BLACK | 153               | 13                 | STRIPPED & TINNED |  |  |
| GROUND  | GREEN | 153               | 13                 | STRIPPED & TINNED |  |  |