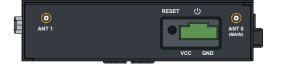

#### Hardware

- 4G/LTE : (4) SMA female connectors
- Mini-USB B Type Receptacle: (1) port
- Ethernet LAN: 2-port 10/100/1000Mbps auto-crossover (MDI/ MDI-X) switch : 1 x Versatile Port (LAN#1 / WAN)
- SIM Card (2FF): (1) slot
- Reset Button
- Power Connector: 2-pin connectors
- LED indicators
- Dimensions:
- 4.29"(W) x 1.17"(H) x 3.43"(D) (109mm x 29.7 mm x 87 mm)
- Operating temperature:
- 4° to 140° F (- 20° to 60° C)