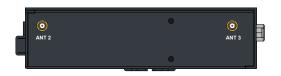

#### Hardware

- 4G/LTE : (4) SMA female connectors
- Mini-USB B Type Receptacle: (1) port
- Ethernet LAN: 2-port 10/100/1000Mbps auto-crossover (MDI/ MDI-X) switch : 1 x Versatile Port (LAN#1 / WAN)
- SIM Card (2FF): (1) slot
- Reset Button
- Power Connector: 2-pin connectors
- LED indicators
- Dimensions:
- 4.29"(W) x 1.17"(H) x 3.43"(D) (109mm x 29.7 mm x 87 mm)
- Operating temperature:
- 4° to 140° F (- 20° to 60° C)