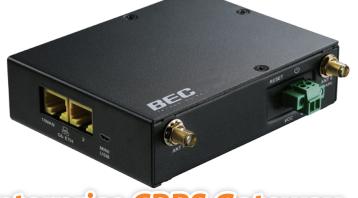

#### Hardware

- 4G/LTE : (4) SMA female connectors
- Mini-USB B Type Receptacle: (1) port
- Ethernet LAN: 2-port 10/100/1000Mbps auto-crossover (MDI/ MDI-X) switch : 1 x Versatile Port (LAN#1 / WAN)
- SIM Card (2FF): (1) slot
- Reset Button
- Power Connector: 2-pin connectors
- LED indicators
- Dimensions:
- 4.29"(W) x 1.17"(H) x 3.43"(D) (109mm x 29.7 mm x 87 mm)
- Operating temperature:
- 4° to 140° F (- 20° to 60° C)