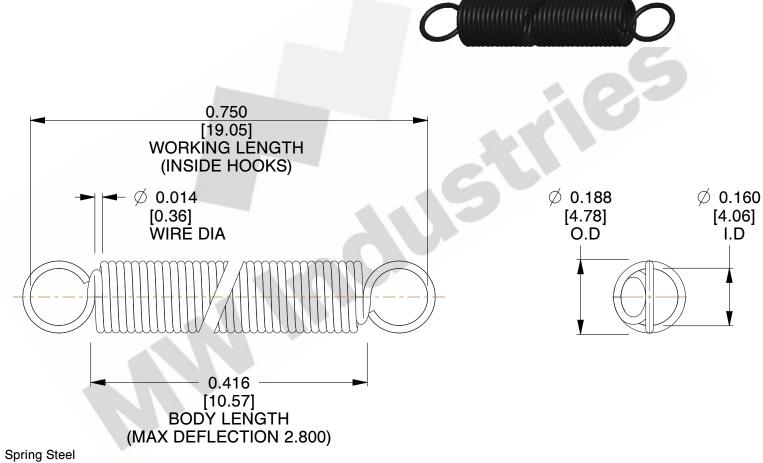

NOTES:

1. Material : Spring Steel

2. Finish:

3. Sugg Max. Load: 0.550 (lbs) 4. Sugg Max. Deflection: 2.800 (in)

5. All Drawing Dimensions are in Inches [mm]

6. ("The coil count, body length, and end position is for reference only")