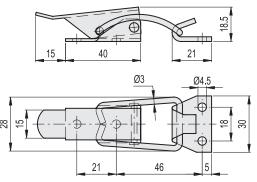

# MOUNTING

Welding

# SPECIAL EXECUTIONS ON REQUEST

Hook clamps in AISI 304 stainless steel.

| Code   | Description | Max. working load | Load at breakage | $^{4}$ |
|--------|-------------|-------------------|------------------|--------|
|        |             | [N]               | [N]              | 22     |
| 420271 | TLY.Z-30/81 | 300               | 600              | 18     |