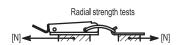

# SPECIAL EXECUTIONS ON REQUEST

Hook clamps in AISI 304 stainless steel.

| Code   | Description | Max. working load | Load at breakage | $^{4}$ |
|--------|-------------|-------------------|------------------|--------|
|        |             | [N]               | [N]              | 22     |
| 420271 | TLY.Z-30/81 | 300               | 600              | 18     |