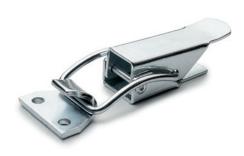

# MOUNTING

Welding

# SPECIAL EXECUTIONS ON REQUEST

Hook clamps in AISI 304 stainless steel.

| Code   | Description | Max. working load | Load at breakage | $^{4}$ |
|--------|-------------|-------------------|------------------|--------|
|        |             | [N]               | [N]              | 22     |
| 420271 | TLY.Z-30/81 | 300               | 600              | 18     |