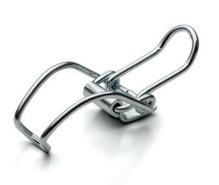

Steel

Zinc-plated steel.

**Hook clamps** 

LEVER BODY AND CATCH BRACKET MATERIAL

Steel

## MATERIAL

Zinc-plated steel.