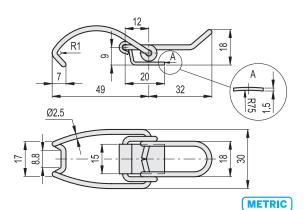

| METRIC |     |
|--------|-----|
|        | - 1 |
|        |     |

| Code   | Description   | Max. working load [N] | Load at<br>breakage<br>[N] | 44 |
|--------|---------------|-----------------------|----------------------------|----|
| 420282 | TLZ.Z-16/93+R | 1000                  | 2500                       | 52 |