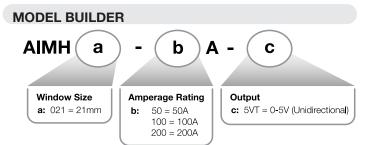

## **AIMH021 VT Series**

## 21mm Hall Effect Current Sensor

Aim Dynamics' AIMH021 VT series utilizes the Hall Effect principle to measure DC current up to 200A, unidirectional. They output a corresponding 0-5 Vdc signal. The AIMH series is 1% accurate. The AIMH021 VT is not suitable for monitoring AC currents (use the AIMH021 standard series instead).