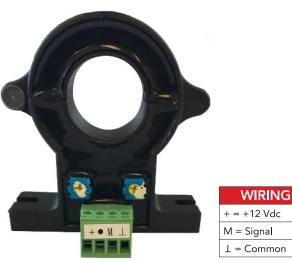

| SPECIFICATIONS        |                                                                                    |
|-----------------------|------------------------------------------------------------------------------------|
| Rated Primary Current | 50A, 100A, 200A                                                                    |
| Rated Output          | 0-5 Vdc                                                                            |
| Power Supply          | +12 Vdc Required, 35 mA max                                                        |
| Temperatures          | Storage: -22°F to 221°F (-30° to 105°C)<br>Operating: 14°F to 185°F (-10° to 85°C) |
| Offset                | None                                                                               |
| UL Max Voltage        | 600V on Bare Conductor                                                             |
| Operating Frequency   | DC                                                                                 |
| Certifications        | 61010-1, EN 60044-1                                                                |
| Accuracy              | +/-1% Class per IEC 61869-2                                                        |
| Weight                | 0.23lbs (0.104 kg)                                                                 |