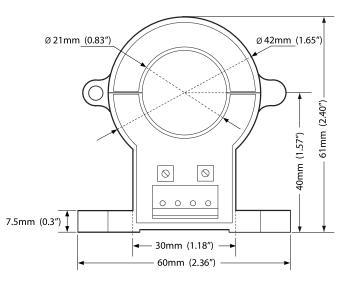

| SPECIFICATIONS        |                                                                                    |
|-----------------------|------------------------------------------------------------------------------------|
| Rated Primary Current | 50A, 100A, 200A                                                                    |
| Rated Output          | 0-5 Vdc                                                                            |
| Power Supply          | +12 Vdc Required, 35 mA max                                                        |
| Temperatures          | Storage: -22°F to 221°F (-30° to 105°C)<br>Operating: 14°F to 185°F (-10° to 85°C) |
| Offset                | None                                                                               |
| UL Max Voltage        | 600V on Bare Conductor                                                             |
| Operating Frequency   | DC                                                                                 |
| Certifications        | 61010-1, EN 60044-1                                                                |
| Accuracy              | +/-1% Class per IEC 61869-2                                                        |
| Weight                | 0.23lbs (0.104 kg)                                                                 |