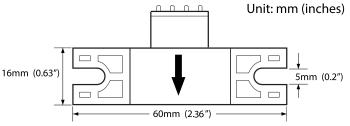

| SPECIFICATIONS        |                                                                                    |
|-----------------------|------------------------------------------------------------------------------------|
| Rated Primary Current | 50A, 100A, 200A                                                                    |
| Rated Output          | 0-5 Vdc                                                                            |
| Power Supply          | +12 Vdc Required, 35 mA max                                                        |
| Temperatures          | Storage: -22°F to 221°F (-30° to 105°C)<br>Operating: 14°F to 185°F (-10° to 85°C) |
| Offset                | None                                                                               |
| UL Max Voltage        | 600V on Bare Conductor                                                             |
| Operating Frequency   | DC                                                                                 |
| Certifications        | 61010-1, EN 60044-1                                                                |
| Accuracy              | +/-1% Class per IEC 61869-2                                                        |
| Weight                | 0.23lbs (0.104 kg)                                                                 |