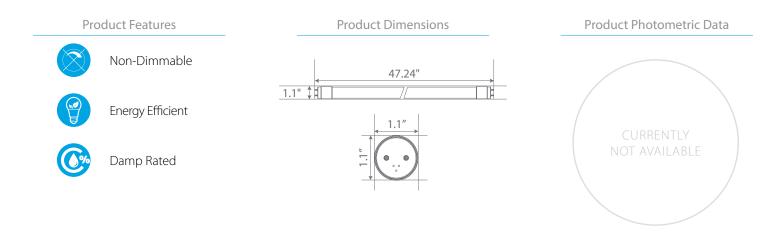

## **Specifications**

(lì)

| Input Power | Input Voltage | Lumen Output | Beam Angle | Center Beam | сст    |
|-------------|---------------|--------------|------------|-------------|--------|
| 17 W        | AC120-277 V   | 2200 lm      | 150°       | N/A         | 5000 K |

| CRI | Luminous Efficacy | Power Factor | Input Current   | Base/Cap | Lamp Lifespan |
|-----|-------------------|--------------|-----------------|----------|---------------|
| 80  | 129 lm/W          | 0.9          | 0.287 - 0.129 A | G13      | 50,000 Hrs.   |