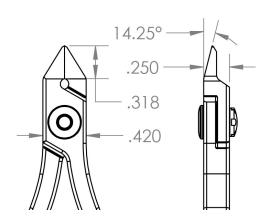

## **TECHNICAL DATA SHEET**

Part#: 7248E

Cutters - Medium Taper Relieved Head -★★★★- Carbon Steel

The 7248E five star Lazer Line® medium tapered/relieved optimum flush cutter has a cutting capacity of .001" - .036" soft wire. It is made of carbon tool steel with induction hardened cutting blades to RHC 63-65. The CNC machining allows the joint surfaces to be perfect to allow for long life. The dual leaf springs provide a smooth action.

Carbon

Blade Angle
Blade Length
Body Width
Body Height
OAL
14.25°
(9mm)
0.42" (10.5mm)
25" (6.25mm)
4.75" (118.75mm)

3

Weight (OZ)

UPC
662847009587
Schedule B
ECCN
UNSPSC Code
Country of Origin
USA