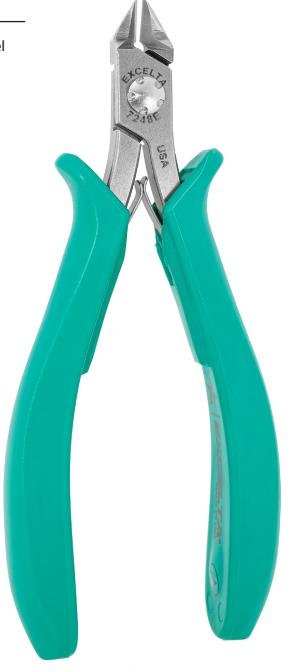

## **TECHNICAL DATA SHEET**

Part#: 7248E

Cutters - Medium Taper Relieved Head -★★★★- Carbon Steel

The 7248E five star Lazer Line® medium tapered/relieved optimum flush cutter has a cutting capacity of .001" - .036" soft wire. It is made of carbon tool steel with induction hardened cutting blades to RHC 63-65. The CNC machining allows the joint surfaces to be perfect to allow for long life. The dual leaf springs provide a smooth action.