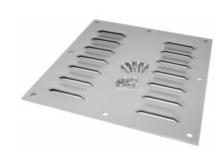

## **Features**

- Provides ventilation in enclosures where required.
- Easily installed in the field by cutting a square hole of the proper size and bolting the ventilator in place.
- · Finished in gray.
- Hole diameter is 0.22".

|          | Plate Size |       | No. of  | No. of | Louvers | Opening    |
|----------|------------|-------|---------|--------|---------|------------|
| Part No. | Height     | Width | Louvers | Rows   | Length  | Area (in2) |
| 1481L44  | 5.62       | 5.50  | 4       | 1      | 4       | 4.5        |
| 1481L66  | 7.87       | 7.50  | 14      | 2      | 2       | 5.3        |
| 1481L88  | 10.56      | 10.50 | 18      | 2      | 4       | 20.2       |