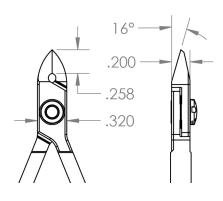

## **TECHNICAL DATA SHEET**

Part#: 9231SL

Cutters - Small Oval Head - Optimum Flush - Slim Line High precision cutting where accessibility is critical.

\*\*\*\*

Carbon 10<sup>10</sup> ohms/sq

Round Head

.008 - .040"

4" (100mm)

14.25°

3

**Optimum Flush** 

The 9231SL five star Lazer Line<sup>®</sup> small oval optimum flush cutter has a cutting capacity of .00" - .00" soft wire. It is made of carbon tool steel with induction hardened cutting blades to RHC 63-65. The CNC machining allows the joint surfaces to be perfect to allow for long life. The dual leaf springs provide smooth action. It features molded ergonomic antimicrobial Anti-Static grips (10<sup>10</sup> ohms/sq surface resistivity).

- Precision Level
- Material
- Surface Resistivity
- Shape
- Type of Cut
- Cutting Capacity
- Blade Angle
- Blade Length
- Body Width
- Body Height
- OAL
- Weight (OZ)
- UPC
- Schedule B
- ECCN
- UNSPSC Code
- Country of Origin
- Group