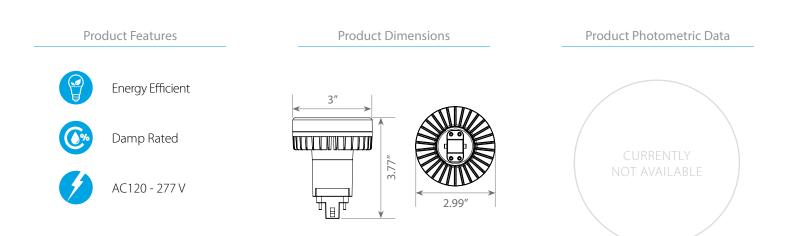

## LED EPL-2140Hv

5

Class: LED Vertical PL / Hybrid (A+B)

The Euri Lighting LED vertical EPL-2140Hv features hybrid (Type A+B) technology giving it the benefit of working with a (compatible) ballast or AC 120-277 line voltage. This 12-Watt PL lamp replaces a 26-Watt compact fluorescent lamp (CFL). It's bright white light (4000K), 1100 Lumens making it ideal where bright lighting is needed such as in hospitality, retail, and office applications due to its uniform light. Enjoy 50,000 hours of continuous light distribution, and other features such as: damp rated, reduced maintenance expenses, and energy efficiency.

## **Specifications**

| Input Power | Input Voltage | Lumen Output | Beam Angle | Center Beam | ССТ    |
|-------------|---------------|--------------|------------|-------------|--------|
| 12 W        | AC120-277V    | 1100 lm      | 140°       | N/A         | 4000 K |
|             |               |              |            |             |        |

4000K

| CRI | Luminous Efficacy | Power Factor | Input Current | Base/Cap | Lamp Lifespan |
|-----|-------------------|--------------|---------------|----------|---------------|
| 80  | 90 lm/W           | 0.9          | 0.4 A         | G24Q     | 50,000 Hrs.   |