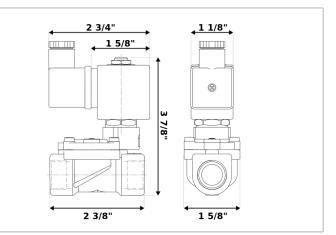

## **DKSV198**

Normally closed, pilot operated, 2-way solenoid valve with brass body and 3/8" connections

| Valve                |                                       |  |
|----------------------|---------------------------------------|--|
| Pipe size:           | 3/8" NPT                              |  |
| Pressure:            | 3-230 psi                             |  |
| Flow coefficient:    | 4.2 Cv                                |  |
| Media temperature:   | 15-195 °F                             |  |
| Ambient temperature: | 15-105 °F                             |  |
| Suggested usage:     | Air, inert gas, water                 |  |
| Operation:           | 2-way, normally closed solenoid valve |  |
| Mechanism:           | Pilot operated                        |  |
| Manual override:     | No                                    |  |
| Pipe gender:         | Female                                |  |
| Orifice size:        | 1/2"                                  |  |