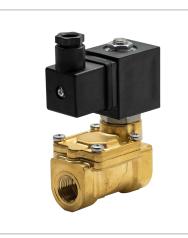

## **DKSV198**

Normally closed, pilot operated, 2-way solenoid valve with brass body and 3/8" connections

| Valve                |                                       |  |
|----------------------|---------------------------------------|--|
| Pipe size:           | 3/8" NPT                              |  |
| Pressure:            | 3-230 psi                             |  |
| Flow coefficient:    | 4.2 Cv                                |  |
| Media temperature:   | 15-195 °F                             |  |
| Ambient temperature: | 15-105 °F                             |  |
| Suggested usage:     | Air, inert gas, water                 |  |
| Operation:           | 2-way, normally closed solenoid valve |  |
| Mechanism:           | Pilot operated                        |  |
| Manual override:     | No                                    |  |
| Pipe gender:         | Female                                |  |
| Orifice size:        | 1/2"                                  |  |

| Materials      |                     |  |
|----------------|---------------------|--|
| Body:          | Brass               |  |
| Seal:          | Buna-N rubber (NBR) |  |
| Orifice:       | Brass               |  |
| Armature tube: | Stainless steel 300 |  |
| Fixed core:    | Stainless steel 400 |  |
| Plunger:       | Stainless steel 400 |  |
| Spring:        | Stainless steel 300 |  |
| Shading ring:  | Copper              |  |

| Electrical           |                      |  |
|----------------------|----------------------|--|
| Power:               | 12 V dc              |  |
| Coil wattage:        | 8 W                  |  |
| Wire connection:     | Cable grip connector |  |
| Cable entry:         | PG9 gland            |  |
| Consumption:         | 0.67 A               |  |
| Tolerances:          | +10% -5%             |  |
| Coil inner diameter: | 1/2"                 |  |
| Coil molding:        | Polyamide (PA)       |  |
| Coil rating:         | 15-310 °F (Class F)  |  |
| Duty cycle:          | Continuous, 100% ED  |  |
| Enclosure:           | NEMA 4, IP65         |  |