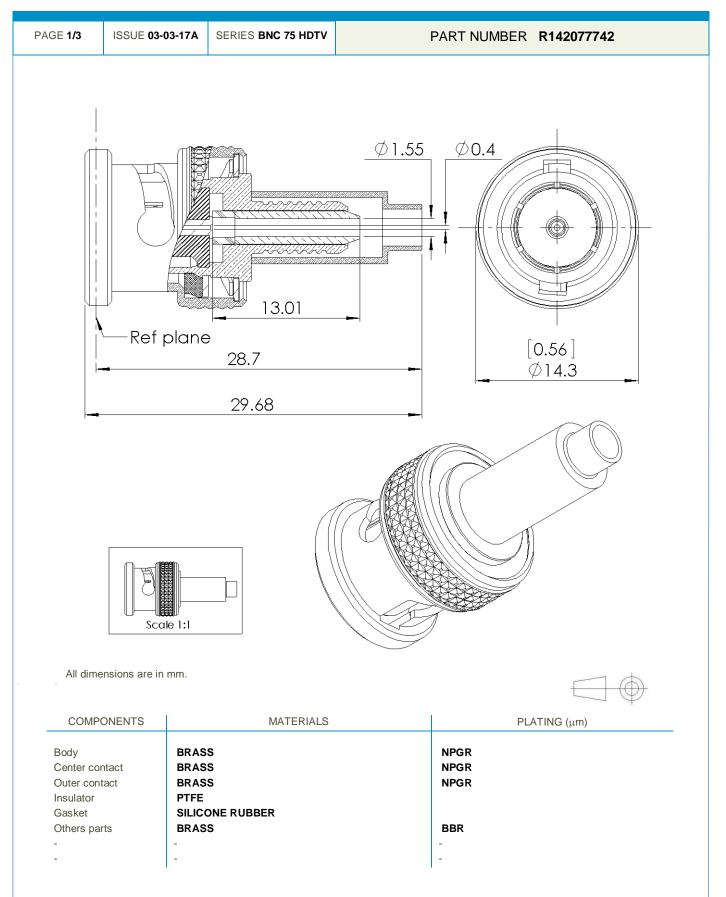

## **Technical Data Sheet**

STRAIGHT PLUG CRIMP TYPE CABLE 0.3/1.4

This document contains proprietary information and such information shall not be disclosed to any third party for any purpose whatsoever or used for manufacturing purposes without prior written agreement from Radiall. The data defined in this document are given as an indication, in the effort to improve our products; we reserve the right to make any changes judged necessary.