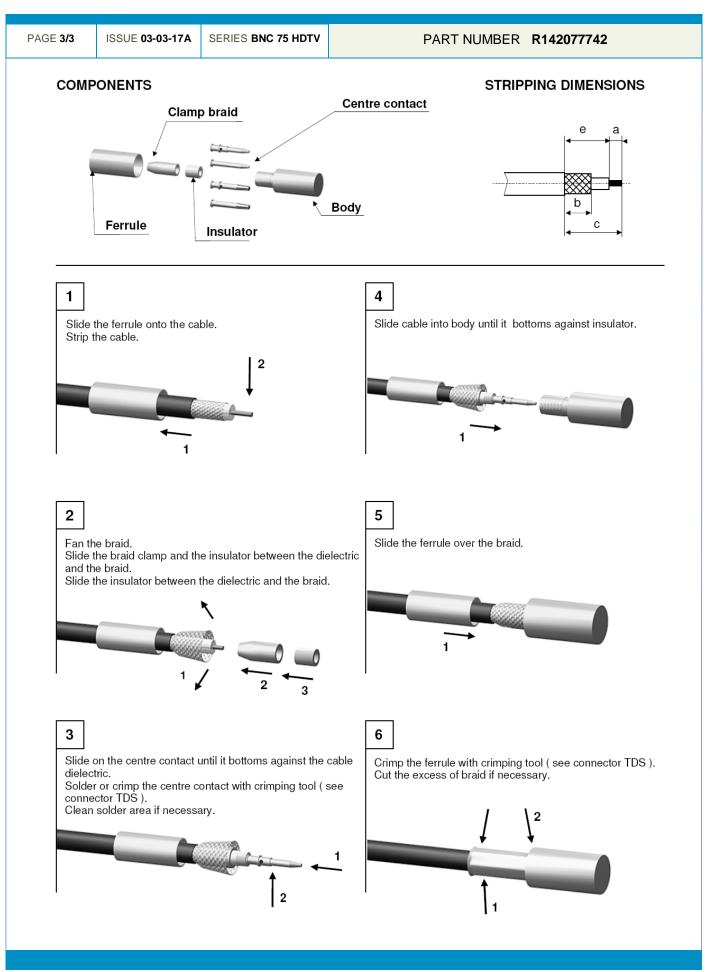

STRAIGHT PLUG CRIMP TYPE CABLE 0.3/1.4

| PAGE <b>2/3</b>                                                                                                                | ISSUE 03-03-17 | A SERIES | BNC 75 HDTV              |     |                                                                                                    | PAR                            | T NUM   | IBER F    | R14207               | 7742            |        |  |
|--------------------------------------------------------------------------------------------------------------------------------|----------------|----------|--------------------------|-----|----------------------------------------------------------------------------------------------------|--------------------------------|---------|-----------|----------------------|-----------------|--------|--|
| PACKAGING                                                                                                                      |                |          |                          |     |                                                                                                    |                                |         |           |                      |                 |        |  |
| Standard                                                                                                                       |                |          |                          |     | Unit Other                                                                                         |                                |         |           |                      |                 |        |  |
| 100                                                                                                                            |                |          |                          |     | Con                                                                                                | tact us                        |         | Contact   | us                   |                 |        |  |
| ELECTRICAL CHARACTERISTICS                                                                                                     |                |          |                          |     | ENVIRONMENTAL                                                                                      |                                |         |           |                      |                 |        |  |
| Impedance<br>Frequency<br>VSWR<br>Insertion loss<br>RF leakage<br>Voltage rating<br>Dielectric withstan<br>Insulation resistan |                |          |                          |     |                                                                                                    |                                |         |           | -65/+165<br>NA<br>NA | °C<br>Atm.cm3/s |        |  |
| M                                                                                                                              | CABLE ASSEMBLY |          |                          |     |                                                                                                    |                                |         |           |                      |                 |        |  |
| Center contact reto<br>Axial force – Ma                                                                                        |                |          | 27 N mini                |     | Stripping<br>mm                                                                                    | a<br><b>4</b>                  | b<br>10 | с<br>18.5 | d<br>0               | е<br>14.5       | f<br>0 |  |
| Axial force – Op<br>Torque                                                                                                     |                |          | 27 N mini<br>NA N.cm min | i   |                                                                                                    | -                              | 10      | 10.5      | U                    | 14.5            | U      |  |
|                                                                                                                                |                |          |                          |     | Assembl                                                                                            | Assembly instruction: Crimp 03 |         |           |                      |                 |        |  |
| Recommended torqueMatingNAN.cmPanel nutNAN.cmClamp nutNAN.cmA/F clamp nut0.0000mm                                              |                |          |                          |     | Recommended cable(s)                                                                               |                                |         |           |                      |                 |        |  |
| Mating life 1000 Cycles mini   Weight 9.3400 g   Characteristics indicated on this data sheet are those that                   |                |          |                          |     |                                                                                                    |                                |         |           |                      |                 |        |  |
|                                                                                                                                |                |          |                          |     | performance cable. Intrinsic limitations of the cable may diminish the performance of the assembly |                                |         |           |                      |                 |        |  |
|                                                                                                                                |                |          |                          |     | Cable retention                                                                                    |                                |         |           |                      |                 |        |  |
|                                                                                                                                |                |          |                          |     | - pull o<br>- torque                                                                               |                                |         |           | 60<br>NA             | N mini<br>N.cm  |        |  |
| TOOLING                                                                                                                        |                |          |                          |     |                                                                                                    |                                |         |           |                      |                 |        |  |
|                                                                                                                                |                |          |                          |     | sription                                                                                           |                                |         |           |                      | Hexagon         |        |  |
| R282233000                                                                                                                     |                |          |                          |     |                                                                                                    |                                |         |           | ex. 5.41 /           | Square 1.2      | 10     |  |
|                                                                                                                                |                |          | OTHER C                  | HAF | RACTERIST                                                                                          | ICS                            |         |           |                      |                 |        |  |
| Data speed rate up to 12.5Gb/s                                                                                                 |                |          |                          |     |                                                                                                    |                                |         |           |                      |                 |        |  |
|                                                                                                                                |                |          |                          |     |                                                                                                    |                                |         |           |                      |                 |        |  |
|                                                                                                                                |                |          |                          |     |                                                                                                    |                                |         |           |                      |                 |        |  |
|                                                                                                                                |                |          |                          |     |                                                                                                    |                                |         |           |                      |                 |        |  |
|                                                                                                                                |                |          |                          |     |                                                                                                    |                                |         |           |                      |                 |        |  |
|                                                                                                                                |                |          |                          |     |                                                                                                    |                                |         |           |                      |                 |        |  |
|                                                                                                                                |                |          |                          |     |                                                                                                    |                                |         |           |                      |                 |        |  |
|                                                                                                                                |                |          |                          |     |                                                                                                    |                                |         |           |                      |                 |        |  |