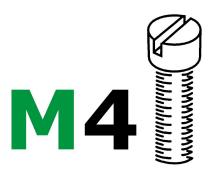

# **Data sheet**

| 8 mm       |                                                                                                                                                                  |
|------------|------------------------------------------------------------------------------------------------------------------------------------------------------------------|
| 57 mm      |                                                                                                                                                                  |
| 4.1 mm     |                                                                                                                                                                  |
| 16 mm      |                                                                                                                                                                  |
| 16 mm      |                                                                                                                                                                  |
|            |                                                                                                                                                                  |
| 1000 V     |                                                                                                                                                                  |
| 1000 V     |                                                                                                                                                                  |
| 1000 V     |                                                                                                                                                                  |
| 125 A      |                                                                                                                                                                  |
| 35 mm²     |                                                                                                                                                                  |
| 3          |                                                                                                                                                                  |
|            |                                                                                                                                                                  |
| 4          |                                                                                                                                                                  |
| Slotted    |                                                                                                                                                                  |
| M 4        |                                                                                                                                                                  |
| 1.2 Nm     |                                                                                                                                                                  |
| 2 Nm       |                                                                                                                                                                  |
|            |                                                                                                                                                                  |
| Copper     |                                                                                                                                                                  |
| Tin-plated |                                                                                                                                                                  |
| Galvanized |                                                                                                                                                                  |
|            |                                                                                                                                                                  |
| Screwable  |                                                                                                                                                                  |
| 4          |                                                                                                                                                                  |
|            |                                                                                                                                                                  |
| yes        |                                                                                                                                                                  |
| 2022-06-10 |                                                                                                                                                                  |
| No         |                                                                                                                                                                  |
| yes        |                                                                                                                                                                  |
|            | 57 mm  4.1 mm  16 mm  1000 V  1000 V  1000 V  125 A  35 mm²  3  4  Slotted  M 4  1.2 Nm  2 Nm  Copper  Tin-plated  Galvanized  Screwable  4  yes  2022-06-10  No |