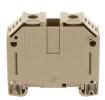

#### ##INVERSE##CONTA-CONNECT

Feed-through terminal, Screw connection, Mounting type: Mounting rail TS 35/7.5, Rated cross-section: 35 mm<sup>2</sup>, Width: 16 mm, Colour: Beige

| Article number | Article name    | GTIN (EAN)    | Packaging unit |
|----------------|-----------------|---------------|----------------|
| 17372.2        | RK 35/35 N/Z BG | 4044211186340 | 20             |

Feed-through terminal, Screw connection, Mounting type: Mounting rail TS 35/7.5, Rated cross-section: 35 mm<sup>2</sup>, Width: 16 mm, Colour: Beige

| Article number | Article name     | GTIN (EAN)    | Packaging<br>unit |
|----------------|------------------|---------------|-------------------|
| 17371.2        | RK 35/35 N/IS BG | 4044211186241 | 20                |

Feed-through terminal, Screw connection, Mounting type: Mounting rail TS 35/7.5, Rated cross-section: 35 mm<sup>2</sup>, Width: 16 mm, Colour: Beige

| Article number | Article name       | GTIN (EAN)    | Packaging<br>unit |
|----------------|--------------------|---------------|-------------------|
| 17373.2        | RK 35/35 N/Z/IS BG | 4044211186449 | 20                |

Feed-through terminal, Screw connection, Mounting type: Mounting rail TS 35/7.5, Rated cross-section: 35 mm², Width: 16 mm, Colour: Black

| Article number | Article name       | GTIN (EAN)    | Packaging<br>unit |
|----------------|--------------------|---------------|-------------------|
| 17376.4        | RK 35/35 N PA-G BK | 4044211186562 | 20 ST             |

Feed-through terminal, Screw connection, Mounting type: Mounting rail TS 35/7.5, Rated cross-section: 35 mm<sup>2</sup>, Width: 16 mm, Colour: Black

| Article number | Article name          | GTIN (EAN)    | Packaging<br>unit |
|----------------|-----------------------|---------------|-------------------|
| 17377.4        | RK 35/35 N/IS PA-G BK | 4044211186579 | 20 ST             |

Feed-through terminal, Screw connection, Mounting type: Mounting rail TS 35/7.5, Rated cross-section: 35 mm², Width: 16 mm, Colour: Beige

| Article number | Article name  | GTIN (EAN)    | Packaging unit |
|----------------|---------------|---------------|----------------|
| 17370.2        | RK 35/35 N BG | 4044211185473 | 20             |