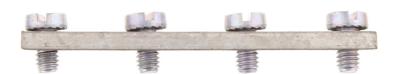

### 17288.0 Q 4

Cross-connector, No. of poles: 4, Mounting type: Can be screwed on, Width: 57 mm, Rated cross-section: 35 mm², Colour: natural

# **Data sheet**

| 8 mm       |                                                                                                                                                                  |
|------------|------------------------------------------------------------------------------------------------------------------------------------------------------------------|
| 57 mm      |                                                                                                                                                                  |
| 4.1 mm     |                                                                                                                                                                  |
| 16 mm      |                                                                                                                                                                  |
| 16 mm      |                                                                                                                                                                  |
|            |                                                                                                                                                                  |
| 1000 V     |                                                                                                                                                                  |
| 1000 V     |                                                                                                                                                                  |
| 1000 V     |                                                                                                                                                                  |
| 125 A      |                                                                                                                                                                  |
| 35 mm²     |                                                                                                                                                                  |
| 3          |                                                                                                                                                                  |
|            |                                                                                                                                                                  |
| 4          |                                                                                                                                                                  |
| Slotted    |                                                                                                                                                                  |
| M 4        |                                                                                                                                                                  |
| 1.2 Nm     |                                                                                                                                                                  |
| 2 Nm       |                                                                                                                                                                  |
|            |                                                                                                                                                                  |
| Copper     |                                                                                                                                                                  |
| Tin-plated |                                                                                                                                                                  |
| Galvanized |                                                                                                                                                                  |
|            |                                                                                                                                                                  |
| Screwable  |                                                                                                                                                                  |
| 4          |                                                                                                                                                                  |
|            |                                                                                                                                                                  |
| yes        |                                                                                                                                                                  |
| 2022-06-10 |                                                                                                                                                                  |
| No         |                                                                                                                                                                  |
| yes        |                                                                                                                                                                  |
|            | 57 mm  4.1 mm  16 mm  1000 V  1000 V  1000 V  125 A  35 mm²  3  4  Slotted  M 4  1.2 Nm  2 Nm  Copper  Tin-plated  Galvanized  Screwable  4  yes  2022-06-10  No |