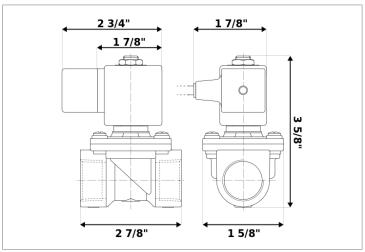

## **DKSV123**

Normally closed, pilot operated, 2-way solenoid valve with brass body and 1/2" connections

| Valve                |                                       |  |
|----------------------|---------------------------------------|--|
| Pipe size:           | 1/2" NPT                              |  |
| Pressure:            | 2-300 psi                             |  |
| Flow coefficient:    | 1.8 Cv                                |  |
| Media temperature:   | 15-195 °F                             |  |
| Ambient temperature: | 15-105 °F                             |  |
| Suggested usage:     | Air, inert gas, water                 |  |
| Operation:           | 2-way, normally closed solenoid valve |  |
| Mechanism:           | Pilot operated                        |  |
| Manual override:     | No                                    |  |
| Pipe gender:         | Female                                |  |
| Orifice size:        | 7/16"                                 |  |