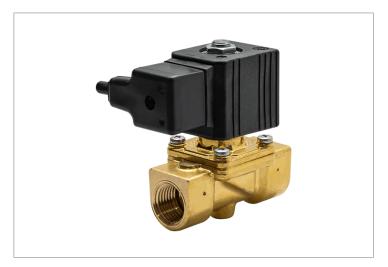

## **DKSV123**

Normally closed, pilot operated, 2-way solenoid valve with brass body and 1/2" connections

| Valve                |                                       |  |
|----------------------|---------------------------------------|--|
| Pipe size:           | 1/2" NPT                              |  |
| Pressure:            | 2-300 psi                             |  |
| Flow coefficient:    | 1.8 Cv                                |  |
| Media temperature:   | 15-195 °F                             |  |
| Ambient temperature: | 15-105 °F                             |  |
| Suggested usage:     | Air, inert gas, water                 |  |
| Operation:           | 2-way, normally closed solenoid valve |  |
| Mechanism:           | Pilot operated                        |  |
| Manual override:     | No                                    |  |
| Pipe gender:         | Female                                |  |
| Orifice size:        | 7/16"                                 |  |

| Electrical           |                     |  |
|----------------------|---------------------|--|
| Power:               | 24 V dc             |  |
| Coil wattage:        | 12 W                |  |
| Wire connection:     | 6 ft. power cord    |  |
| Consumption:         | 0.50 A              |  |
| Tolerances:          | +10% -5%            |  |
| Coil inner diameter: | 1/2"                |  |
| Coil molding:        | Polyamide (PA)      |  |
| Coil rating:         | 15-310 °F (Class F) |  |
| Duty cycle:          | Continuous, 100% ED |  |
| Enclosure:           | NEMA 4, IP65        |  |

| Materials      |                     |  |
|----------------|---------------------|--|
| Body:          | Brass               |  |
| Seal:          | Buna-N rubber (NBR) |  |
| Orifice:       | Brass               |  |
| Armature tube: | Stainless steel 300 |  |
| Fixed core:    | Stainless steel 400 |  |
| Plunger:       | Stainless steel 400 |  |
| Spring:        | Stainless steel 300 |  |
| Shading ring:  | Copper              |  |