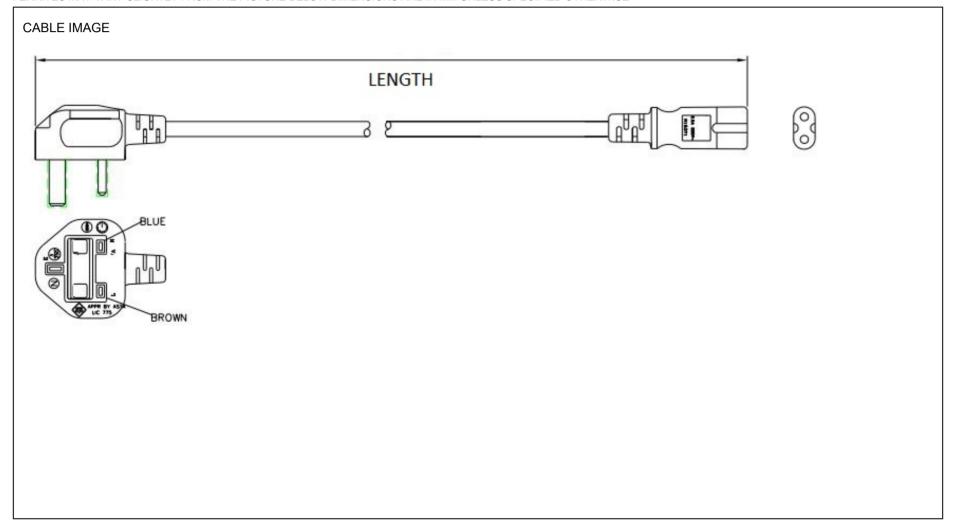

Cordset Information:

CordsetColor:GlobTek Black

Cord Length (mm):2000

### NOTES:

| Drawing Title: UK BS1363A plug (Type G) (3A fuse), approved in HK, Singapore, Saudi Arabia, Malaysia & Gulf States to IEC320-C7, GT Cable #411-EURO1: 0.75 / 2 Conductors, 3.5mm OD, H03VVH2-F, 70 Deg.C, 250V, BLU/BRN, Approvals: IEC60227, 2000mm, GlobTek Black |                                       |        |  |
|---------------------------------------------------------------------------------------------------------------------------------------------------------------------------------------------------------------------------------------------------------------------|---------------------------------------|--------|--|
|                                                                                                                                                                                                                                                                     | Model No. Power Cord                  |        |  |
| Northvale, NJ 07647                                                                                                                                                                                                                                                 |                                       |        |  |
| Tel. (201) 784-1000                                                                                                                                                                                                                                                 | Part No./Ordering No. 6104112M703A(R) | Rev D1 |  |
| Fax (201) 784-0111                                                                                                                                                                                                                                                  |                                       |        |  |

| End A                                                     | Cable                                                 | End B                  |
|-----------------------------------------------------------|-------------------------------------------------------|------------------------|
| Code:610-3A fuse                                          | Code:411-EURO1                                        | Code:703-ENEC-VDE-UKCA |
| Description: UK BS1363A plug (Type G) (3A fuse), approved | Description:GT Cable #411-EURO1: 0.75 / 2 Conductors, | Description:IEC320-C7  |
| in HK, Singapore, Saudi Arabia, Malaysia & Gulf States    | 3.5mm OD, H03VVH2-F, 70 Deg.C, 250V, BLU/BRN,         | Rating (V):250         |
| Rating (V):250                                            | Approvals: IEC60227                                   | Rating (A):2.5         |
| Rating (A):13.0                                           | Color:GlobTek Black                                   | Gender:Female          |
| Gender:Male                                               | Wire Gauge(AWG):0.75                                  | Overmolded:Yes         |
| Overmolded:Yes                                            | Cond:2                                                |                        |
|                                                           | Type:H03VVH2-F                                        |                        |
|                                                           | Temperature:70° C                                     |                        |
|                                                           | Amps:2.5                                              |                        |
|                                                           | Volts:250                                             |                        |
|                                                           | OD:3.5                                                |                        |
|                                                           | ConductorsColors:BLU/BRN                              |                        |
| Overall cable rating:2.5A / 250V~                         |                                                       |                        |