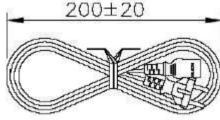

Hanking:200 Description:200 +/- 20mm Image:

Notes/Modifications/Customizations (notes in this section supersede the values shown in the standard spec):