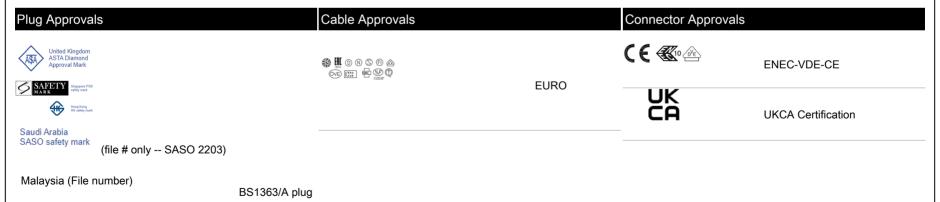

| End A                                                     | Cable                                                 | End B                  |
|-----------------------------------------------------------|-------------------------------------------------------|------------------------|
| Code:610-3A fuse                                          | Code:411-EURO1                                        | Code:703-ENEC-VDE-UKCA |
| Description: UK BS1363A plug (Type G) (3A fuse), approved | Description:GT Cable #411-EURO1: 0.75 / 2 Conductors, | Description:IEC320-C7  |
| in HK, Singapore, Saudi Arabia, Malaysia & Gulf States    | 3.5mm OD, H03VVH2-F, 70 Deg.C, 250V, BLU/BRN,         | Rating (V):250         |
| Rating (V):250                                            | Approvals: IEC60227                                   | Rating (A):2.5         |
| Rating (A):13.0                                           | Color:GlobTek Black                                   | Gender:Female          |
| Gender:Male                                               | Wire Gauge(AWG):0.75                                  | Overmolded:Yes         |
| Overmolded:Yes                                            | Cond:2                                                |                        |
|                                                           | Type:H03VVH2-F                                        |                        |
|                                                           | Temperature:70° C                                     |                        |
|                                                           | Amps:2.5                                              |                        |
|                                                           | Volts:250                                             |                        |
|                                                           | OD:3.5                                                |                        |
|                                                           | ConductorsColors:BLU/BRN                              |                        |
| Overall cable rating:2.5A / 250V~                         |                                                       |                        |

| AGENCY ONLINE DOCUMENTS                     | http://en.globtek.com/cordsets/                                                                 |
|---------------------------------------------|-------------------------------------------------------------------------------------------------|
| RoHS/RoHS3 Declaration                      | https://www.globtek.com/pdf/rohs_cert/01t30000002p8duAAA                                        |
| REACH Declaration                           | https://www.globtek.com/pdf/iso_certificates/REACH.pdf                                          |
| Conflict Minerals Declaration               | https://www.globtek.com/pdf/conflict-minerals.pdf                                               |
| Prop 65 Statement                           | https://en.globtek.com/prop-65-statement.pdf                                                    |
| CE.UKCA.Cord                                | https://globtek.secure.force.com/spec/ec_decl_product_model_family_incl_cord?id=01t30000002p8du |
| IDXV rating is based on 3rd party testing a | and customers should check suitability and test system level IDXV rating before ordering        |