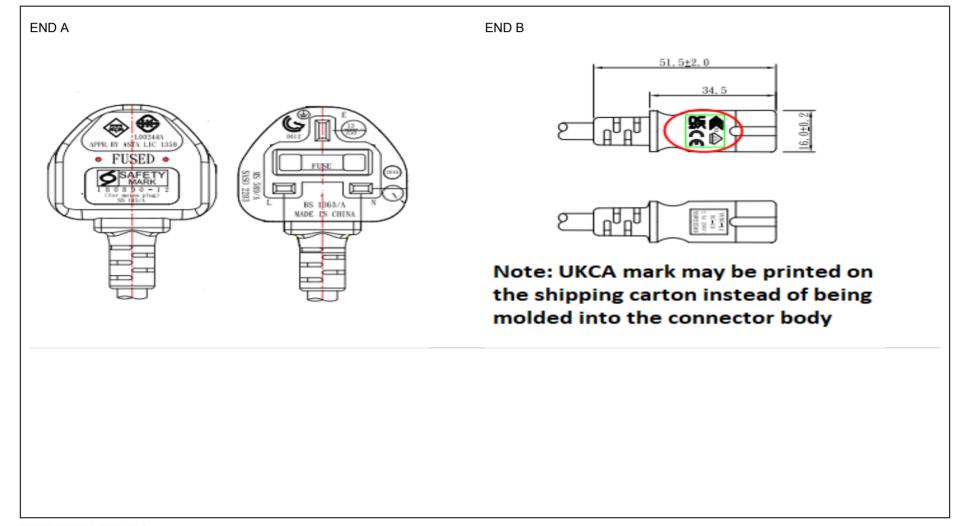

### NOTES:

| Drawing Title: UK BS1363A plug (Type G) (3A fuse), approved in HK, Singapore, Saudi Arabia, Malaysia & Gulf States to IEC320-C7, GT Cable #411-EURO1: 0.75 / 2 Conductors, 3.5mm OD, H03VVH2-F, 70 Deg.C, 250V, BLU/BRN, Approvals: IEC60227, 2000mm, GlobTek Black |                                       |        |  |
|---------------------------------------------------------------------------------------------------------------------------------------------------------------------------------------------------------------------------------------------------------------------|---------------------------------------|--------|--|
|                                                                                                                                                                                                                                                                     | Model No. Power Cord                  |        |  |
| Northvale, NJ 07647                                                                                                                                                                                                                                                 |                                       |        |  |
| Tel. (201) 784-1000                                                                                                                                                                                                                                                 | Part No./Ordering No. 6104112M703A(R) | Rev D1 |  |
| Fax (201) 784-0111                                                                                                                                                                                                                                                  |                                       |        |  |

| End A                                                     | Cable                                                 | End B                  |
|-----------------------------------------------------------|-------------------------------------------------------|------------------------|
| Code:610-3A fuse                                          | Code:411-EURO1                                        | Code:703-ENEC-VDE-UKCA |
| Description: UK BS1363A plug (Type G) (3A fuse), approved | Description:GT Cable #411-EURO1: 0.75 / 2 Conductors, | Description:IEC320-C7  |
| in HK, Singapore, Saudi Arabia, Malaysia & Gulf States    | 3.5mm OD, H03VVH2-F, 70 Deg.C, 250V, BLU/BRN,         | Rating (V):250         |
| Rating (V):250                                            | Approvals: IEC60227                                   | Rating (A):2.5         |
| Rating (A):13.0                                           | Color:GlobTek Black                                   | Gender:Female          |
| Gender:Male                                               | Wire Gauge(AWG):0.75                                  | Overmolded:Yes         |
| Overmolded:Yes                                            | Cond:2                                                |                        |
|                                                           | Type:H03VVH2-F                                        |                        |
|                                                           | Temperature:70° C                                     |                        |
|                                                           | Amps:2.5                                              |                        |
|                                                           | Volts:250                                             |                        |
|                                                           | OD:3.5                                                |                        |
|                                                           | ConductorsColors:BLU/BRN                              |                        |
| Overall cable rating:2.5A / 250V~                         |                                                       |                        |