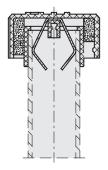

#### MOLINTING

Push-fit on pipes with max outside diameter of 39 mm and min inside diameter of 32 mm.

#### CLIP

Black-oxide steel.

#### RING-SHAPED AIR FILTER

"Tech-foam" polyurethane foam mesh (polyester base), air filtration 40  $\mu$ .