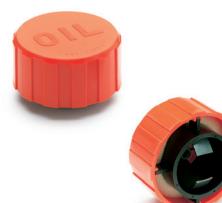

## **Breather cap**

push-fit, technopolymer

### MATERIAL

Polyamide based (PA) technopolymer.

- Cover: RAL 2004 orange, semi-matte finish, marked "OIL".
- Threaded connector: black colour, semi-matte finish.

#### MOLINTING

Push-fit on pipes with max outside diameter of 39 mm and min inside diameter of 32 mm.

### SPECIAL EXECUTIONS ON REQUEST

- Cover, RAL 2004 orange, without "OIL" mark.
- Black cover with or without "OIL" mark.

METRIC

| Code  | Description | d    | D  | L  | d1   | h    | h1  | h2  | 47 |
|-------|-------------|------|----|----|------|------|-----|-----|----|
| 54761 | SFN.70-PF+F | 39.5 | 70 | 43 | 45.5 | 27.5 | 2.5 | 6.5 | 67 |