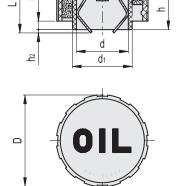

#### MOLINTING

Push-fit on pipes with max outside diameter of 39 mm and min inside diameter of 32 mm.

### SPECIAL EXECUTIONS ON REQUEST

- Cover, RAL 2004 orange, without "OIL" mark.
- Black cover with or without "OIL" mark.

METRIC

| Code  | Description | d    | D  | L  | d1   | h    | h1  | h2  | 47 |
|-------|-------------|------|----|----|------|------|-----|-----|----|
| 54761 | SFN.70-PF+F | 39.5 | 70 | 43 | 45.5 | 27.5 | 2.5 | 6.5 | 67 |