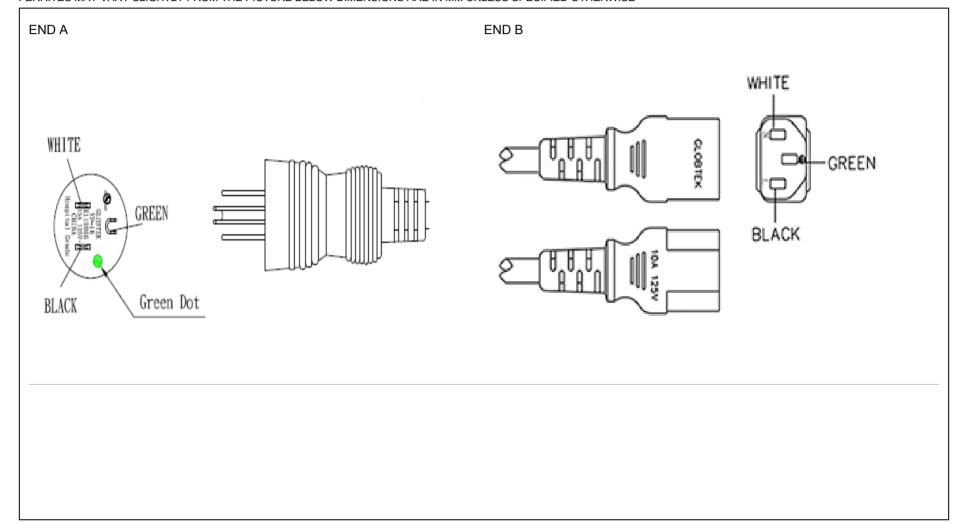

| End A                                                | Cable                                                   | End B                                          |
|------------------------------------------------------|---------------------------------------------------------|------------------------------------------------|
| Code:119                                             | Code:106                                                | Code:701                                       |
| Description:Nema 5-15P hospital grade with green dot | Description:GT Cable #106: 18 / 3 Conductors, 7.8mm OD, | Description:IEC60320 C13 2 CONDUCTORS + GROUND |
| Rating (V):125                                       | SJT, 60 Deg.C, 300V, BLK/WHT/GRN, Approvals: UL, CSA    | or Rating (V):250                              |
| Rating (A):15.0                                      | cUL                                                     | Rating (A):15.0                                |
| Gender:Male                                          | Color:GlobTek Black                                     | Gender:Female                                  |
| Overmolded:Yes                                       | Wire Gauge(AWG):18                                      | Overmolded:Yes                                 |
|                                                      | Cond:3                                                  |                                                |
|                                                      | Type:SJT                                                |                                                |
|                                                      | Temperature:60° C                                       |                                                |
|                                                      | Amps:10                                                 |                                                |
|                                                      | Volts:300                                               |                                                |
|                                                      | OD:7.8                                                  |                                                |
|                                                      | ConductorsColors:BLK/WHT/GRN                            |                                                |