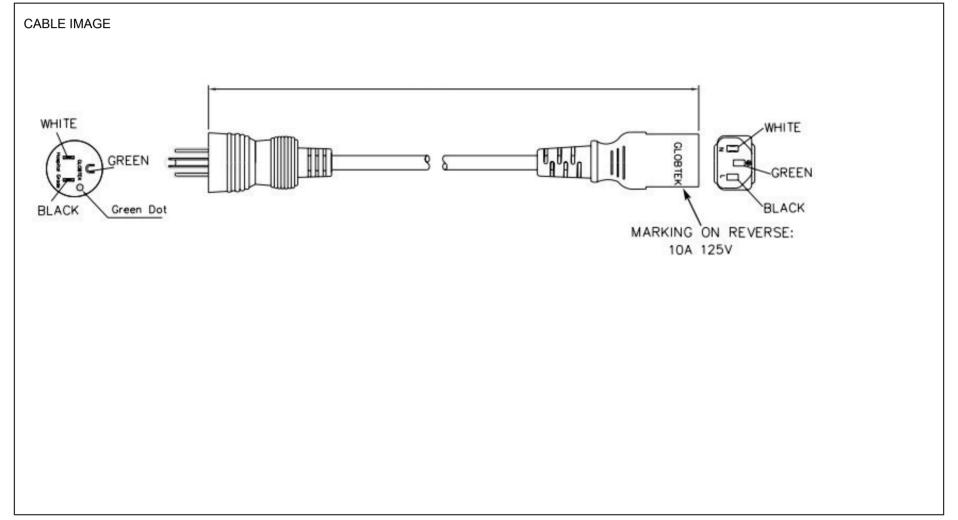

| End A                                                | Cable                                                   | End B                                          |
|------------------------------------------------------|---------------------------------------------------------|------------------------------------------------|
| Code:119                                             | Code:106                                                | Code:701                                       |
| Description:Nema 5-15P hospital grade with green dot | Description:GT Cable #106: 18 / 3 Conductors, 7.8mm OD, | Description:IEC60320 C13 2 CONDUCTORS + GROUND |
| Rating (V):125                                       | SJT, 60 Deg.C, 300V, BLK/WHT/GRN, Approvals: UL, CSA    | or Rating (V):250                              |
| Rating (A):15.0                                      | cUL                                                     | Rating (A):15.0                                |
| Gender:Male                                          | Color:GlobTek Black                                     | Gender:Female                                  |
| Overmolded:Yes                                       | Wire Gauge(AWG):18                                      | Overmolded:Yes                                 |
|                                                      | Cond:3                                                  |                                                |
|                                                      | Type:SJT                                                |                                                |
|                                                      | Temperature:60° C                                       |                                                |
|                                                      | Amps:10                                                 |                                                |
|                                                      | Volts:300                                               |                                                |
|                                                      | OD:7.8                                                  |                                                |
|                                                      | ConductorsColors:BLK/WHT/GRN                            |                                                |