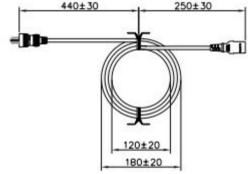

Hanking:COIL-440-180-250

Description:Coiled: 440mm plug end, 250mm connector end; 180mm coil Image:

440±30

250±30

Notes/Modifications/Customizations (notes in this section supersede the values shown in the standard spec):