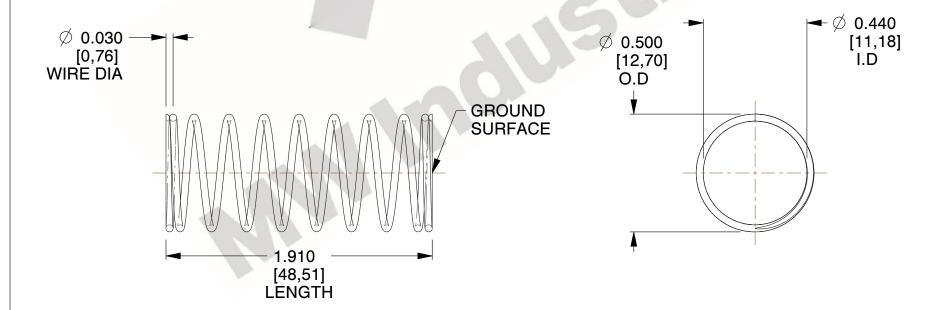

## **NOTES:**

1. Material : Spring Steel 2. Finish : Glod Irridite

3. Ends: Closed and Ground

4. Total Coils: 10.000

Sugg. Max. Deflection: 0.430 (in)
Sugg. Max. Load: 2.300 (lbs)

7. All Drawing Dimensions are in Inches [mm]