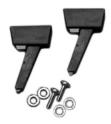

## Part Number M797-24

- 1.1" (27mm) length
- 0.64" (16mm) height
- 0.55" (14mm) depth
- black polyamid fixed rear legs
- hardware included
- sold in pairs

## Part Number M3784-7001

- 2.6" (67mm) length (in closed position)
- 1.8 (46mm) height (in open position)
- black polyamid spring locked folding legs
- hardware included
- sold in pairs

| Part No. 1427X | Part No. | M3784-7001 | Part No. | M797-24 |  |
|----------------|----------|------------|----------|---------|--|